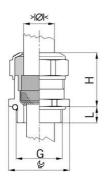

## Short entry thread Pg

- One-piece sealing insert not overall length insulated

| Order number:                      | 1080.29.91.230                                                                                                     |
|------------------------------------|--------------------------------------------------------------------------------------------------------------------|
| EAN:                               | 7611614233697                                                                                                      |
| Material                           | Nickel-plated brass                                                                                                |
| Contact sleeve                     | Nickel-plated brass                                                                                                |
| Seal                               | FPM                                                                                                                |
| O-ring                             | FPM                                                                                                                |
| Operation temperature              | -40°C / +200°C                                                                                                     |
| Protection class                   | IP 68 (up to 10 bar) / IP 69                                                                                       |
| Properties                         | Excellent shield contact through the contact sleeve with the braided shield terminating in the screwed cable gland |
| Entry thread                       | Pg 29                                                                                                              |
| Clamping range without insert min. | 19.0 mm                                                                                                            |
| Clamping range without insert max. | 23.0 mm                                                                                                            |
| Wrench size                        | 38 mm                                                                                                              |
| Dimension H                        | 33 mm                                                                                                              |
| Thread length L                    | 8 mm                                                                                                               |
| Dispatch                           | 25                                                                                                                 |