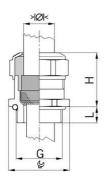

## Short entry thread Pg

- One-piece sealing insert not overall length insulated

| Order number:                      | 1080.29.91.255                                                                                                     |
|------------------------------------|--------------------------------------------------------------------------------------------------------------------|
| EAN:                               | 7611614233703                                                                                                      |
| Material                           | Nickel-plated brass                                                                                                |
| Contact sleeve                     | Nickel-plated brass                                                                                                |
| Seal                               | FPM                                                                                                                |
| O-ring                             | FPM                                                                                                                |
| Operation temperature              | -40°C / +200°C                                                                                                     |
| Protection class                   | IP 68 (up to 10 bar) / IP 69                                                                                       |
| Properties                         | Excellent shield contact through the contact sleeve with the braided shield terminating in the screwed cable gland |
| Entry thread                       | Pg 29                                                                                                              |
| Clamping range without insert min. | 23.0 mm                                                                                                            |
| Clamping range without insert max. | 25.5 mm                                                                                                            |
| Wrench size                        | 38 mm                                                                                                              |
| Dimension H                        | 32 mm                                                                                                              |
| Thread length L                    | 8 mm                                                                                                               |
| Dispatch                           | 25                                                                                                                 |