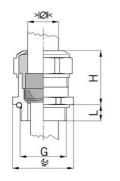

## **Short entry thread Pg**

Type approval: Progress MS EMV

- One-piece sealing insert
- · not overall length insulated

| Order number:                      | 1080.36.350                                                                                                        |
|------------------------------------|--------------------------------------------------------------------------------------------------------------------|
| E-No:                              | 121078718                                                                                                          |
| EAN:                               | 7611614119656                                                                                                      |
| Material                           | Nickel-plated brass                                                                                                |
| Contact sleeve                     | Nickel-plated brass                                                                                                |
| Seal                               | TPE                                                                                                                |
| O-ring                             | NBR                                                                                                                |
| Operation temperature              | -40°C / +100°C                                                                                                     |
| Protection class                   | IP 68 (up to 10 bar) / IP 69                                                                                       |
| NEMA Type rating                   | 4X                                                                                                                 |
| Properties                         | Excellent shield contact through the contact sleeve with the braided shield terminating in the screwed cable gland |
| Entry thread                       | Pg 36                                                                                                              |
| Clamping range without insert min. | 30.5 mm                                                                                                            |
| Clamping range without insert max. | 35.0 mm                                                                                                            |
| Wrench size                        | 50 mm                                                                                                              |
| Dimension H                        | 34 mm                                                                                                              |
| Thread length L                    | 8 mm                                                                                                               |
| Dispatch                           | 10                                                                                                                 |