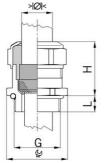

## **Short entry thread Pg**

Type approval: Progress MS EMV

- One-piece sealing insert
- · not overall length insulated

| Order number:                      | 1080.42.410                                                                                                        |
|------------------------------------|--------------------------------------------------------------------------------------------------------------------|
| E-No:                              | 121078818                                                                                                          |
| EAN:                               | 7611614119670                                                                                                      |
| Material                           | Nickel-plated brass                                                                                                |
| Contact sleeve                     | Nickel-plated brass                                                                                                |
| Seal                               | TPE                                                                                                                |
| O-ring                             | NBR                                                                                                                |
| Operation temperature              | -40°C / +100°C                                                                                                     |
| Protection class                   | IP 68 (up to 10 bar) / IP 69                                                                                       |
| NEMA Type rating                   | 4X                                                                                                                 |
| Properties                         | Excellent shield contact through the contact sleeve with the braided shield terminating in the screwed cable gland |
| Entry thread                       | Pg 42                                                                                                              |
| Clamping range without insert min. | 37.0 mm                                                                                                            |
| Clamping range without insert max. | 41.0 mm                                                                                                            |
| Wrench size                        | 55 mm                                                                                                              |
| Dimension H                        | 36 mm                                                                                                              |
| Thread length L                    | 10 mm                                                                                                              |
| Dispatch                           | 10                                                                                                                 |