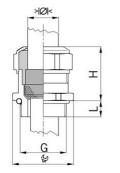

## **Short entry thread Pg**

Type approval: Progress MS EMV

- One-piece sealing insert
- · not overall length insulated

| Order number:                      | 1080.48.430                                                                                                        |
|------------------------------------|--------------------------------------------------------------------------------------------------------------------|
| E-No:                              | 121078908                                                                                                          |
| EAN:                               | 7611614119687                                                                                                      |
| Material                           | Nickel-plated brass                                                                                                |
| Contact sleeve                     | Nickel-plated brass                                                                                                |
| Seal                               | TPE                                                                                                                |
| O-ring                             | NBR                                                                                                                |
| Operation temperature              | -40°C / +100°C                                                                                                     |
| Protection class                   | IP 68 (up to 10 bar) / IP 69                                                                                       |
| NEMA Type rating                   | 4X                                                                                                                 |
| Properties                         | Excellent shield contact through the contact sleeve with the braided shield terminating in the screwed cable gland |
| Entry thread                       | Pg 48                                                                                                              |
| Clamping range without insert min. | 39.0 mm                                                                                                            |
| Clamping range without insert max. | 43.0 mm                                                                                                            |
| Wrench size                        | 65 mm                                                                                                              |
| Dimension H                        | 42 mm                                                                                                              |
| Thread length L                    | 11 mm                                                                                                              |
| Dispatch                           | 10                                                                                                                 |