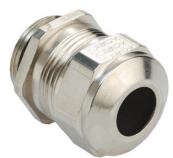

## Cable glands Progress® EMC nickel-plated brass with contact sleeve

## Short entry thread metric

- Type approval: Progress MS EMV
- · One-piece sealing insert
- not overall length insulated

| 1080.50.370                                                                                                        |
|--------------------------------------------------------------------------------------------------------------------|
| 121072808                                                                                                          |
| 7611614119540                                                                                                      |
| Nickel-plated brass                                                                                                |
| Nickel-plated brass                                                                                                |
| TPE                                                                                                                |
| NBR                                                                                                                |
| -40°C / +100°C                                                                                                     |
| Version A acc. to EN 62444                                                                                         |
| IP 68 (up to 10 bar) / IP 69                                                                                       |
| 4X                                                                                                                 |
| Excellent shield contact through the contact sleeve with the braided shield terminating in the screwed cable gland |
| M50x1.5                                                                                                            |
| 33.0 mm                                                                                                            |
| 37.0 mm                                                                                                            |
| 55 mm                                                                                                              |
| 36 mm                                                                                                              |
| 9 mm                                                                                                               |
| 10                                                                                                                 |
|                                                                                                                    |