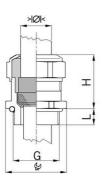

## Short entry thread metric

- Type approval: Progress MS EMV
- · One-piece sealing insert
- not overall length insulated

| 1080.50.370                                                                                                        |
|--------------------------------------------------------------------------------------------------------------------|
| 121072808                                                                                                          |
| 7611614119540                                                                                                      |
| Nickel-plated brass                                                                                                |
| Nickel-plated brass                                                                                                |
| TPE                                                                                                                |
| NBR                                                                                                                |
| -40°C / +100°C                                                                                                     |
| Version A acc. to EN 62444                                                                                         |
| IP 68 (up to 10 bar) / IP 69                                                                                       |
| 4X                                                                                                                 |
| Excellent shield contact through the contact sleeve with the braided shield terminating in the screwed cable gland |
| M50x1.5                                                                                                            |
| 33.0 mm                                                                                                            |
| 37.0 mm                                                                                                            |
| 55 mm                                                                                                              |
| 36 mm                                                                                                              |
| 9 mm                                                                                                               |
| 10                                                                                                                 |
|                                                                                                                    |

1 = Metric coarse-pitch thread (with VDE test report)

Available with sealing inserts conformity with EN 45545 / NFPA 130. When placing an inquiry, prefix the article number by the capital F.

##