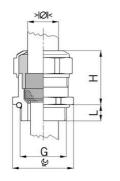

## Cable glands Progress® EMC nickel-plated brass with contact sleeve

Type approval: Progress MS EMV

- One-piece sealing insert
- · not overall length insulated

| Order number:                      | 1080.50.410                                                                                                        |
|------------------------------------|--------------------------------------------------------------------------------------------------------------------|
| E-No:                              | 121072818                                                                                                          |
| EAN:                               | 7611614119557                                                                                                      |
| Material                           | Nickel-plated brass                                                                                                |
| Contact sleeve                     | Nickel-plated brass                                                                                                |
| Seal                               | TPE                                                                                                                |
| O-ring                             | NBR                                                                                                                |
| Operation temperature              | -40°C / +100°C                                                                                                     |
| Strain relief                      | Version A acc. to EN 62444                                                                                         |
| Protection class                   | IP 68 (up to 10 bar) / IP 69                                                                                       |
| NEMA Type rating                   | 4X                                                                                                                 |
| Properties                         | Excellent shield contact through the contact sleeve with the braided shield terminating in the screwed cable gland |
| Entry thread                       | M50x1.5                                                                                                            |
| Clamping range without insert min. | 37.0 mm                                                                                                            |
| Clamping range without insert max. | 41.0 mm                                                                                                            |
| Wrench size                        | 55 mm                                                                                                              |
| Dimension H                        | 36 mm                                                                                                              |
| Thread length L                    | 9 mm                                                                                                               |
| Dispatch                           | 10                                                                                                                 |