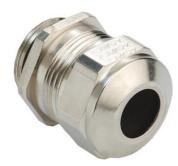

## Cable glands Progress® EMC nickel-plated brass with contact sleeve

Type approval: Progress MS EMV

- One-piece sealing insert
- · not overall length insulated

| Order number:                      | 1080.50.410                                                                                                        |
|------------------------------------|--------------------------------------------------------------------------------------------------------------------|
| E-No:                              | 121072818                                                                                                          |
| EAN:                               | 7611614119557                                                                                                      |
| Material                           | Nickel-plated brass                                                                                                |
| Contact sleeve                     | Nickel-plated brass                                                                                                |
| Seal                               | TPE                                                                                                                |
| O-ring                             | NBR                                                                                                                |
| Operation temperature              | -40°C / +100°C                                                                                                     |
| Strain relief                      | Version A acc. to EN 62444                                                                                         |
| Protection class                   | IP 68 (up to 10 bar) / IP 69                                                                                       |
| NEMA Type rating                   | 4X                                                                                                                 |
| Properties                         | Excellent shield contact through the contact sleeve with the braided shield terminating in the screwed cable gland |
| Entry thread                       | M50x1.5                                                                                                            |
| Clamping range without insert min. | 37.0 mm                                                                                                            |
| Clamping range without insert max. | 41.0 mm                                                                                                            |
| Wrench size                        | 55 mm                                                                                                              |
| Dimension H                        | 36 mm                                                                                                              |
| Thread length L                    | 9 mm                                                                                                               |
| Dispatch                           | 10                                                                                                                 |