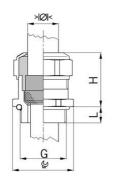

## Cable glands Progress® EMC nickel-plated brass with contact sleeve

Type approval: Progress MS EMV

- One-piece sealing insert
- · not overall length insulated

| Order number:                      | 1080.63.460                                                                                                        |
|------------------------------------|--------------------------------------------------------------------------------------------------------------------|
| E-No:                              | 121072908                                                                                                          |
| EAN:                               | 7611614119564                                                                                                      |
| Material                           | Nickel-plated brass                                                                                                |
| Contact sleeve                     | Nickel-plated brass                                                                                                |
| Seal                               | TPE                                                                                                                |
| O-ring                             | NBR                                                                                                                |
| Operation temperature              | -40°C / +100°C                                                                                                     |
| Strain relief                      | Version A acc. to EN 62444                                                                                         |
| Protection class                   | IP 68 (up to 10 bar) / IP 69                                                                                       |
| NEMA Type rating                   | 4X                                                                                                                 |
| Properties                         | Excellent shield contact through the contact sleeve with the braided shield terminating in the screwed cable gland |
| Entry thread                       | M63x1.5                                                                                                            |
| Clamping range without insert min. | 40.0 mm                                                                                                            |
| Clamping range without insert max. | 46.0 mm                                                                                                            |
| Wrench size                        | 70 mm                                                                                                              |
| Dimension H                        | 39 mm                                                                                                              |
| Thread length L                    | 10 mm                                                                                                              |
| Dispatch                           | 5                                                                                                                  |