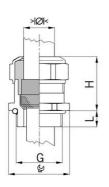

## Short entry thread metric

- Type approval: Progress MS EMV
- · One-piece sealing insert
- not overall length insulated

| Order number:                      | 1080.75.560                                                                                                        |
|------------------------------------|--------------------------------------------------------------------------------------------------------------------|
| EAN:                               | 7611614235189                                                                                                      |
| Material                           | Nickel-plated brass                                                                                                |
| Contact sleeve                     | Nickel-plated brass                                                                                                |
| Seal                               | TPE                                                                                                                |
| O-ring                             | NBR                                                                                                                |
| Operation temperature              | -40°C / +100°C                                                                                                     |
| Strain relief                      | Version A acc. to EN 62444                                                                                         |
| Protection class                   | IP 68 (up to 10 bar) / IP 69                                                                                       |
| NEMA Type rating                   | 4X                                                                                                                 |
| Properties                         | Excellent shield contact through the contact sleeve with the braided shield terminating in the screwed cable gland |
| Entry thread                       | M75x1.5                                                                                                            |
| Clamping range without insert min. | 50.0 mm                                                                                                            |
| Clamping range without insert max. | 56.0 mm                                                                                                            |
| Wrench size                        | 80 mm                                                                                                              |
| Dimension H                        | 40 mm                                                                                                              |
| Thread length L                    | 11 mm                                                                                                              |
| Dispatch                           | 1                                                                                                                  |