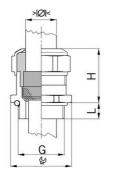

## **Short entry thread metric**

Type approval: Progress MS EMV

- One-piece sealing insert
- · not overall length insulated

| 1080.85.700                                                                                                        |
|--------------------------------------------------------------------------------------------------------------------|
| 7611614235202                                                                                                      |
| Nickel-plated brass                                                                                                |
| Nickel-plated brass                                                                                                |
| TPE                                                                                                                |
| NBR                                                                                                                |
| -40°C / +100°C                                                                                                     |
| Version A acc. to EN 62444                                                                                         |
| IP 68 (up to 10 bar) / IP 69                                                                                       |
| 4X                                                                                                                 |
| Excellent shield contact through the contact sleeve with the braided shield terminating in the screwed cable gland |
| M85x2.0                                                                                                            |
| 63.0 mm                                                                                                            |
| 70.0 mm                                                                                                            |
| 95 mm                                                                                                              |
| 45 mm                                                                                                              |
| 18 mm                                                                                                              |
| 1                                                                                                                  |
|                                                                                                                    |