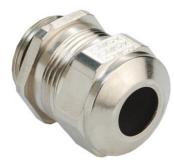

## Cable glands Progress® EMC nickel-plated brass with contact sleeve

## **Short entry thread metric**

Type approval: Progress MS EMV

- One-piece sealing insert
- · not overall length insulated

| 1080.95.750                                                                                                        |
|--------------------------------------------------------------------------------------------------------------------|
| 7611614235219                                                                                                      |
| Nickel-plated brass                                                                                                |
| Nickel-plated brass                                                                                                |
| TPE                                                                                                                |
| NBR                                                                                                                |
| -40°C / +100°C                                                                                                     |
| Version A acc. to EN 62444                                                                                         |
| IP 68 (up to 10 bar) / IP 69                                                                                       |
| 4X                                                                                                                 |
| Excellent shield contact through the contact sleeve with the braided shield terminating in the screwed cable gland |
| M95x2.0                                                                                                            |
| 68.0 mm                                                                                                            |
| 75.0 mm                                                                                                            |
| 110 mm                                                                                                             |
| 52 mm                                                                                                              |
| 20 mm                                                                                                              |
| 1                                                                                                                  |
|                                                                                                                    |