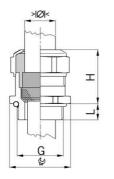

## **Short entry thread metric**

Type approval: Progress MS EMV

- One-piece sealing insert
- · not overall length insulated

| 1080.95.750                                                                                                        |
|--------------------------------------------------------------------------------------------------------------------|
| 7611614235219                                                                                                      |
| Nickel-plated brass                                                                                                |
| Nickel-plated brass                                                                                                |
| TPE                                                                                                                |
| NBR                                                                                                                |
| -40°C / +100°C                                                                                                     |
| Version A acc. to EN 62444                                                                                         |
| IP 68 (up to 10 bar) / IP 69                                                                                       |
| 4X                                                                                                                 |
| Excellent shield contact through the contact sleeve with the braided shield terminating in the screwed cable gland |
| M95x2.0                                                                                                            |
| 68.0 mm                                                                                                            |
| 75.0 mm                                                                                                            |
| 110 mm                                                                                                             |
| 52 mm                                                                                                              |
| 20 mm                                                                                                              |
| 1                                                                                                                  |
|                                                                                                                    |