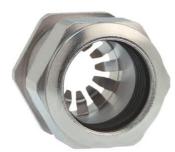

## Cable glands Progress® EMC Rapid nickel-plated brass with contact disc

## **Short entry thread Pg**

Type approval: Progress MS EMV Rapid

- · One-piece sealing insert
- · not overall length insulated

| Order number:                      | 1081.07.060                                                                                   |
|------------------------------------|-----------------------------------------------------------------------------------------------|
| EAN:                               | 7611614207100                                                                                 |
| Material                           | Nickel-plated brass                                                                           |
| Contact sleeve                     | Nickel-plated brass                                                                           |
| Contact disc                       | Stainless steel A2                                                                            |
| Seal                               | TPE                                                                                           |
| O-ring                             | NBR                                                                                           |
| Operation temperature              | -40°C / +100°C                                                                                |
| Protection class                   | IP 68 (up to 10 bar) / IP 69                                                                  |
| NEMA Type rating                   | 4X                                                                                            |
| Properties                         | For a quick installation of partially dismantled cables as well as thoroughly shielded cables |
| Entry thread                       | Pg 7                                                                                          |
| Clamping range without insert min. | 4.5 mm                                                                                        |
| Clamping range without insert max. | 6.0 mm                                                                                        |
| Wrench size                        | 15 mm                                                                                         |
| Dimension H                        | 20 mm                                                                                         |
| Thread length L                    | 6 mm                                                                                          |
| Dispatch                           | 50                                                                                            |