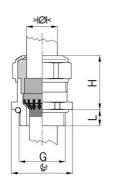

## **Short entry thread Pg**

Type approval: Progress MS EMV Rapid

- · One-piece sealing insert
- · not overall length insulated

| Order number:                      | 1081.07.060                                                                                   |
|------------------------------------|-----------------------------------------------------------------------------------------------|
| EAN:                               | 7611614207100                                                                                 |
| Material                           | Nickel-plated brass                                                                           |
| Contact sleeve                     | Nickel-plated brass                                                                           |
| Contact disc                       | Stainless steel A2                                                                            |
| Seal                               | TPE                                                                                           |
| O-ring                             | NBR                                                                                           |
| Operation temperature              | -40°C / +100°C                                                                                |
| Protection class                   | IP 68 (up to 10 bar) / IP 69                                                                  |
| NEMA Type rating                   | 4X                                                                                            |
| Properties                         | For a quick installation of partially dismantled cables as well as thoroughly shielded cables |
| Entry thread                       | Pg 7                                                                                          |
| Clamping range without insert min. | 4.5 mm                                                                                        |
| Clamping range without insert max. | 6.0 mm                                                                                        |
| Wrench size                        | 15 mm                                                                                         |
| Dimension H                        | 20 mm                                                                                         |
| Thread length L                    | 6 mm                                                                                          |
| Dispatch                           | 50                                                                                            |