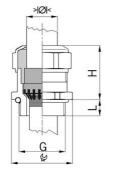

## **Short entry thread Pg**

Type approval: Progress MS EMV Rapid

- · One-piece sealing insert
- · not overall length insulated

| Order number:                      | 1081.07.075                                                                                   |
|------------------------------------|-----------------------------------------------------------------------------------------------|
| EAN:                               | 7611614207117                                                                                 |
| Material                           | Nickel-plated brass                                                                           |
| Contact sleeve                     | Nickel-plated brass                                                                           |
| Contact disc                       | Stainless steel A2                                                                            |
| Seal                               | TPE                                                                                           |
| O-ring                             | NBR                                                                                           |
| Operation temperature              | -40°C / +100°C                                                                                |
| Protection class                   | IP 68 (up to 10 bar) / IP 69                                                                  |
| NEMA Type rating                   | 4X                                                                                            |
| Properties                         | For a quick installation of partially dismantled cables as well as thoroughly shielded cables |
| Entry thread                       | Pg 7                                                                                          |
| Clamping range without insert min. | 6.0 mm                                                                                        |
| Clamping range without insert max. | 7.5 mm                                                                                        |
| Wrench size                        | 15 mm                                                                                         |
| Dimension H                        | 20 mm                                                                                         |
| Thread length L                    | 6 mm                                                                                          |
| Dispatch                           | 50                                                                                            |