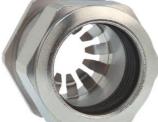

## **Short entry thread Pg**

Type approval: Progress MS EMV Rapid

- · One-piece sealing insert
- · not overall length insulated

| Order number:                      | 1081.07.075                                                                                   |
|------------------------------------|-----------------------------------------------------------------------------------------------|
| EAN:                               | 7611614207117                                                                                 |
| Material                           | Nickel-plated brass                                                                           |
| Contact sleeve                     | Nickel-plated brass                                                                           |
| Contact disc                       | Stainless steel A2                                                                            |
| Seal                               | TPE                                                                                           |
| O-ring                             | NBR                                                                                           |
| Operation temperature              | -40°C / +100°C                                                                                |
| Protection class                   | IP 68 (up to 10 bar) / IP 69                                                                  |
| NEMA Type rating                   | 4X                                                                                            |
| Properties                         | For a quick installation of partially dismantled cables as well as thoroughly shielded cables |
| Entry thread                       | Pg 7                                                                                          |
| Clamping range without insert min. | 6.0 mm                                                                                        |
| Clamping range without insert max. | 7.5 mm                                                                                        |
| Wrench size                        | 15 mm                                                                                         |
| Dimension H                        | 20 mm                                                                                         |
| Thread length L                    | 6 mm                                                                                          |
| Dispatch                           | 50                                                                                            |