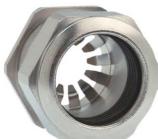

## **Short entry thread Pg**

Type approval: Progress MS EMV Rapid

- · One-piece sealing insert
- · not overall length insulated

| Order number:                      | 1081.07.075                                                                                   |
|------------------------------------|-----------------------------------------------------------------------------------------------|
| EAN:                               | 7611614207117                                                                                 |
| Material                           | Nickel-plated brass                                                                           |
| Contact sleeve                     | Nickel-plated brass                                                                           |
| Contact disc                       | Stainless steel A2                                                                            |
| Seal                               | TPE                                                                                           |
| O-ring                             | NBR                                                                                           |
| Operation temperature              | -40°C / +100°C                                                                                |
| Protection class                   | IP 68 (up to 10 bar) / IP 69                                                                  |
| NEMA Type rating                   | 4X                                                                                            |
| Properties                         | For a quick installation of partially dismantled cables as well as thoroughly shielded cables |
| Entry thread                       | Pg 7                                                                                          |
| Clamping range without insert min. | 6.0 mm                                                                                        |
| Clamping range without insert max. | 7.5 mm                                                                                        |
| Wrench size                        | 15 mm                                                                                         |
| Dimension H                        | 20 mm                                                                                         |
| Thread length L                    | 6 mm                                                                                          |
| Dispatch                           | 50                                                                                            |