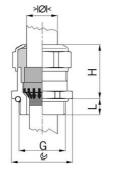

## **Short entry thread Pg**

Type approval: Progress MS EMV Rapid

- · One-piece sealing insert
- · not overall length insulated

| Order number:                      | 1081.09.100                                                                                   |
|------------------------------------|-----------------------------------------------------------------------------------------------|
| EAN:                               | 7611614207131                                                                                 |
| Material                           | Nickel-plated brass                                                                           |
| Contact sleeve                     | Nickel-plated brass                                                                           |
| Contact disc                       | Stainless steel A2                                                                            |
| Seal                               | TPE                                                                                           |
| O-ring                             | NBR                                                                                           |
| Operation temperature              | -40°C / +100°C                                                                                |
| Protection class                   | IP 68 (up to 10 bar) / IP 69                                                                  |
| NEMA Type rating                   | 4X                                                                                            |
| Properties                         | For a quick installation of partially dismantled cables as well as thoroughly shielded cables |
| Entry thread                       | Pg 9                                                                                          |
| Clamping range without insert min. | 8.0 mm                                                                                        |
| Clamping range without insert max. | 10.0 mm                                                                                       |
| Wrench size                        | 18 mm                                                                                         |
| Dimension H                        | 25 mm                                                                                         |
| Thread length L                    | 6 mm                                                                                          |
| Dispatch                           | 50                                                                                            |