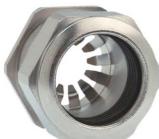

## Cable glands Progress® EMC Rapid nickel-plated brass with contact disc

## **Short entry thread Pg**

Type approval: Progress MS EMV Rapid

- · One-piece sealing insert
- · not overall length insulated

| Order number:                      | 1081.09.100                                                                                   |
|------------------------------------|-----------------------------------------------------------------------------------------------|
| EAN:                               | 7611614207131                                                                                 |
| Material                           | Nickel-plated brass                                                                           |
| Contact sleeve                     | Nickel-plated brass                                                                           |
| Contact disc                       | Stainless steel A2                                                                            |
| Seal                               | TPE                                                                                           |
| O-ring                             | NBR                                                                                           |
| Operation temperature              | -40°C / +100°C                                                                                |
| Protection class                   | IP 68 (up to 10 bar) / IP 69                                                                  |
| NEMA Type rating                   | 4X                                                                                            |
| Properties                         | For a quick installation of partially dismantled cables as well as thoroughly shielded cables |
| Entry thread                       | Pg 9                                                                                          |
| Clamping range without insert min. | 8.0 mm                                                                                        |
| Clamping range without insert max. | 10.0 mm                                                                                       |
| Wrench size                        | 18 mm                                                                                         |
| Dimension H                        | 25 mm                                                                                         |
| Thread length L                    | 6 mm                                                                                          |
| Dispatch                           | 50                                                                                            |