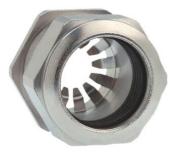

## Cable glands Progress® EMC Rapid nickel-plated brass with contact disc

c**FL**®us

## Type approval: Progress MS EMV Rapid

- · One-piece sealing insert
- · not overall length insulated

| Order number:                      | 1081.11.085                                                                                   |
|------------------------------------|-----------------------------------------------------------------------------------------------|
| EAN:                               | 7611614207148                                                                                 |
| Material                           | Nickel-plated brass                                                                           |
| Contact sleeve                     | Nickel-plated brass                                                                           |
| Contact disc                       | Stainless steel A2                                                                            |
| Seal                               | TPE                                                                                           |
| O-ring                             | NBR                                                                                           |
| Operation temperature              | -40°C / +100°C                                                                                |
| Protection class                   | IP 68 (up to 10 bar) / IP 69                                                                  |
| NEMA Type rating                   | 4X                                                                                            |
| Properties                         | For a quick installation of partially dismantled cables as well as thoroughly shielded cables |
| Entry thread                       | Pg 11                                                                                         |
| Clamping range without insert min. | 5.5 mm                                                                                        |
| Clamping range without insert max. | 8.5 mm                                                                                        |
| Wrench size                        | 21 mm                                                                                         |
| Dimension H                        | 25 mm                                                                                         |
| Thread length L                    | 6 mm                                                                                          |
| Dispatch                           | 50                                                                                            |