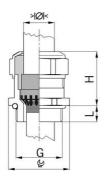

## Type approval: Progress MS EMV Rapid

- · One-piece sealing insert
- · not overall length insulated

| Order number:                      | 1081.11.085                                                                                   |
|------------------------------------|-----------------------------------------------------------------------------------------------|
| EAN:                               | 7611614207148                                                                                 |
| Material                           | Nickel-plated brass                                                                           |
| Contact sleeve                     | Nickel-plated brass                                                                           |
| Contact disc                       | Stainless steel A2                                                                            |
| Seal                               | TPE                                                                                           |
| O-ring                             | NBR                                                                                           |
| Operation temperature              | -40°C / +100°C                                                                                |
| Protection class                   | IP 68 (up to 10 bar) / IP 69                                                                  |
| NEMA Type rating                   | 4X                                                                                            |
| Properties                         | For a quick installation of partially dismantled cables as well as thoroughly shielded cables |
| Entry thread                       | Pg 11                                                                                         |
| Clamping range without insert min. | 5.5 mm                                                                                        |
| Clamping range without insert max. | 8.5 mm                                                                                        |
| Wrench size                        | 21 mm                                                                                         |
| Dimension H                        | 25 mm                                                                                         |
| Thread length L                    | 6 mm                                                                                          |
| Dispatch                           | 50                                                                                            |