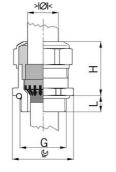

## **Short entry thread Pg**

Type approval: Progress MS EMV Rapid

- · One-piece sealing insert
- · not overall length insulated

| Order number:                      | 1081.11.120                                                                                   |
|------------------------------------|-----------------------------------------------------------------------------------------------|
| EAN:                               | 7611614207155                                                                                 |
| Material                           | Nickel-plated brass                                                                           |
| Contact sleeve                     | Nickel-plated brass                                                                           |
| Contact disc                       | Stainless steel A2                                                                            |
| Seal                               | TPE                                                                                           |
| O-ring                             | NBR                                                                                           |
| Operation temperature              | -40°C / +100°C                                                                                |
| Protection class                   | IP 68 (up to 10 bar) / IP 69                                                                  |
| NEMA Type rating                   | 4X                                                                                            |
| Properties                         | For a quick installation of partially dismantled cables as well as thoroughly shielded cables |
| Entry thread                       | Pg 11                                                                                         |
| Clamping range without insert min. | 8.5 mm                                                                                        |
| Clamping range without insert max. | 12.0 mm                                                                                       |
| Wrench size                        | 21 mm                                                                                         |
| Dimension H                        | 25 mm                                                                                         |
| Thread length L                    | 6 mm                                                                                          |
| Dispatch                           | 50                                                                                            |