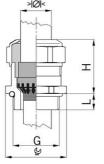

## **Short entry thread metric**

Type approval: Progress MS EMV Rapid

- · One-piece sealing insert
- · not overall length insulated

| Order number:                      | 1081.12.060                                                                                   |
|------------------------------------|-----------------------------------------------------------------------------------------------|
| E-No:                              | 121072228                                                                                     |
| EAN:                               | 7611614207001                                                                                 |
| Material                           | Nickel-plated brass                                                                           |
| Contact sleeve                     | Nickel-plated brass                                                                           |
| Contact disc                       | Stainless steel A2                                                                            |
| Seal                               | TPE                                                                                           |
| O-ring                             | NBR                                                                                           |
| Operation temperature              | -40°C / +100°C                                                                                |
| Strain relief                      | Version A acc. to EN 62444                                                                    |
| Protection class                   | IP 68 (up to 10 bar) / IP 69                                                                  |
| NEMA Type rating                   | 4X                                                                                            |
| Properties                         | For a quick installation of partially dismantled cables as well as thoroughly shielded cables |
| Entry thread                       | M12x1.5                                                                                       |
| Clamping range without insert min. | 4.5 mm                                                                                        |
| Clamping range without insert max. | 6.0 mm                                                                                        |
| Wrench size                        | 15 mm                                                                                         |
| Dimension H                        | 20 mm                                                                                         |
| Thread length L                    | 5 mm                                                                                          |
| Dispatch                           | 50                                                                                            |