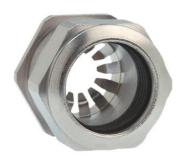

## Cable glands Progress® EMC Rapid nickel-plated brass with contact disc

## **Short entry thread metric**

Type approval: Progress MS EMV Rapid

- · One-piece sealing insert
- · not overall length insulated

| Order number:                      | 1081.12.060                                                                                   |
|------------------------------------|-----------------------------------------------------------------------------------------------|
| E-No:                              | 121072228                                                                                     |
| EAN:                               | 7611614207001                                                                                 |
| Material                           | Nickel-plated brass                                                                           |
| Contact sleeve                     | Nickel-plated brass                                                                           |
| Contact disc                       | Stainless steel A2                                                                            |
| Seal                               | TPE                                                                                           |
| O-ring                             | NBR                                                                                           |
| Operation temperature              | -40°C / +100°C                                                                                |
| Strain relief                      | Version A acc. to EN 62444                                                                    |
| Protection class                   | IP 68 (up to 10 bar) / IP 69                                                                  |
| NEMA Type rating                   | 4X                                                                                            |
| Properties                         | For a quick installation of partially dismantled cables as well as thoroughly shielded cables |
| Entry thread                       | M12x1.5                                                                                       |
| Clamping range without insert min. | 4.5 mm                                                                                        |
| Clamping range without insert max. | 6.0 mm                                                                                        |
| Wrench size                        | 15 mm                                                                                         |
| Dimension H                        | 20 mm                                                                                         |
| Thread length L                    | 5 mm                                                                                          |
| Dispatch                           | 50                                                                                            |