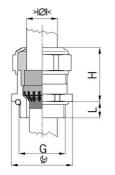

## **Short entry thread Pg**

Type approval: Progress MS EMV Rapid

- · One-piece sealing insert
- · not overall length insulated

| Order number:                      | 1081.13.110                                                                                   |
|------------------------------------|-----------------------------------------------------------------------------------------------|
| EAN:                               | 7611614207162                                                                                 |
| Material                           | Nickel-plated brass                                                                           |
| Contact sleeve                     | Nickel-plated brass                                                                           |
| Contact disc                       | Stainless steel A2                                                                            |
| Seal                               | TPE                                                                                           |
| O-ring                             | NBR                                                                                           |
| Operation temperature              | -40°C / +100°C                                                                                |
| Protection class                   | IP 68 (up to 10 bar) / IP 69                                                                  |
| NEMA Type rating                   | 4X                                                                                            |
| Properties                         | For a quick installation of partially dismantled cables as well as thoroughly shielded cables |
| Entry thread                       | Pg 13                                                                                         |
| Clamping range without insert min. | 8.0 mm                                                                                        |
| Clamping range without insert max. | 11.0 mm                                                                                       |
| Wrench size                        | 24 mm                                                                                         |
| Dimension H                        | 25 mm                                                                                         |
| Thread length L                    | 6 mm                                                                                          |
| Dispatch                           | 50                                                                                            |
|                                    |                                                                                               |