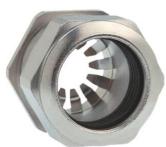

## **Short entry thread Pg**

Type approval: Progress MS EMV Rapid

- · One-piece sealing insert
- · not overall length insulated

| Order number:                      | 1081.13.140                                                                                   |
|------------------------------------|-----------------------------------------------------------------------------------------------|
| EAN:                               | 7611614207179                                                                                 |
| Material                           | Nickel-plated brass                                                                           |
| Contact sleeve                     | Nickel-plated brass                                                                           |
| Contact disc                       | Stainless steel A2                                                                            |
| Seal                               | TPE                                                                                           |
| O-ring                             | NBR                                                                                           |
| Operation temperature              | -40°C / +100°C                                                                                |
| Protection class                   | IP 68 (up to 10 bar) / IP 69                                                                  |
| NEMA Type rating                   | 4X                                                                                            |
| Properties                         | For a quick installation of partially dismantled cables as well as thoroughly shielded cables |
| Entry thread                       | Pg 13                                                                                         |
| Clamping range without insert min. | 11.0 mm                                                                                       |
| Clamping range without insert max. | 14.0 mm                                                                                       |
| Wrench size                        | 24 mm                                                                                         |
| Dimension H                        | 27 mm                                                                                         |
| Thread length L                    | 6 mm                                                                                          |
| Dispatch                           | 50                                                                                            |