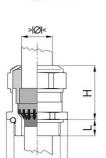

## **Short entry thread Pg**

Type approval: Progress MS EMV Rapid

- · One-piece sealing insert
- · not overall length insulated

| Order number:                      | 1081.13.140                                                                                   |
|------------------------------------|-----------------------------------------------------------------------------------------------|
| EAN:                               | 7611614207179                                                                                 |
| Material                           | Nickel-plated brass                                                                           |
| Contact sleeve                     | Nickel-plated brass                                                                           |
| Contact disc                       | Stainless steel A2                                                                            |
| Seal                               | TPE                                                                                           |
| O-ring                             | NBR                                                                                           |
| Operation temperature              | -40°C / +100°C                                                                                |
| Protection class                   | IP 68 (up to 10 bar) / IP 69                                                                  |
| NEMA Type rating                   | 4X                                                                                            |
| Properties                         | For a quick installation of partially dismantled cables as well as thoroughly shielded cables |
| Entry thread                       | Pg 13                                                                                         |
| Clamping range without insert min. | 11.0 mm                                                                                       |
| Clamping range without insert max. | 14.0 mm                                                                                       |
| Wrench size                        | 24 mm                                                                                         |
| Dimension H                        | 27 mm                                                                                         |
| Thread length L                    | 6 mm                                                                                          |
| Dispatch                           | 50                                                                                            |