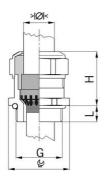

## Type approval: Progress MS EMV Rapid

- · One-piece sealing insert
- · not overall length insulated

| Order number:                      | 1081.16.110                                                                                   |
|------------------------------------|-----------------------------------------------------------------------------------------------|
| EAN:                               | 7611614207186                                                                                 |
| Material                           | Nickel-plated brass                                                                           |
| Contact sleeve                     | Nickel-plated brass                                                                           |
| Contact disc                       | Stainless steel A2                                                                            |
| Seal                               | TPE                                                                                           |
| O-ring                             | NBR                                                                                           |
| Operation temperature              | -40°C / +100°C                                                                                |
| Protection class                   | IP 68 (up to 10 bar) / IP 69                                                                  |
| NEMA Type rating                   | 4X                                                                                            |
| Properties                         | For a quick installation of partially dismantled cables as well as thoroughly shielded cables |
| Entry thread                       | Pg 16                                                                                         |
| Clamping range without insert min. | 8.0 mm                                                                                        |
| Clamping range without insert max. | 11.0 mm                                                                                       |
| Wrench size                        | 24 mm                                                                                         |
| Dimension H                        | 24 mm                                                                                         |
| Thread length L                    | 6 mm                                                                                          |
| Dispatch                           | 50                                                                                            |