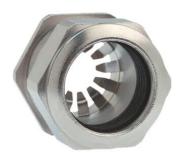

## Cable glands Progress® EMC Rapid nickel-plated brass with contact disc

Type approval: Progress MS EMV Rapid

- · One-piece sealing insert
- · not overall length insulated

| Order number:                      | 1081.16.140                                                                                   |
|------------------------------------|-----------------------------------------------------------------------------------------------|
| EAN:                               | 7611614207193                                                                                 |
| Material                           | Nickel-plated brass                                                                           |
| Contact sleeve                     | Nickel-plated brass                                                                           |
| Contact disc                       | Stainless steel A2                                                                            |
| Seal                               | TPE                                                                                           |
| O-ring                             | NBR                                                                                           |
| Operation temperature              | -40°C / +100°C                                                                                |
| Protection class                   | IP 68 (up to 10 bar) / IP 69                                                                  |
| NEMA Type rating                   | 4X                                                                                            |
| Properties                         | For a quick installation of partially dismantled cables as well as thoroughly shielded cables |
| Entry thread                       | Pg 16                                                                                         |
| Clamping range without insert min. | 11.0 mm                                                                                       |
| Clamping range without insert max. | 14.0 mm                                                                                       |
| Wrench size                        | 24 mm                                                                                         |
| Dimension H                        | 27 mm                                                                                         |
| Thread length L                    | 6 mm                                                                                          |
| Dispatch                           | 50                                                                                            |