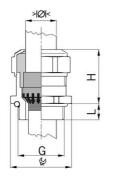

## Cable glands Progress® EMC Rapid nickel-plated brass with contact disc

Type approval: Progress MS EMV Rapid

- · One-piece sealing insert
- · not overall length insulated

| Order number:                      | 1081.16.140                                                                                   |
|------------------------------------|-----------------------------------------------------------------------------------------------|
| EAN:                               | 7611614207193                                                                                 |
| Material                           | Nickel-plated brass                                                                           |
| Contact sleeve                     | Nickel-plated brass                                                                           |
| Contact disc                       | Stainless steel A2                                                                            |
| Seal                               | TPE                                                                                           |
| O-ring                             | NBR                                                                                           |
| Operation temperature              | -40°C / +100°C                                                                                |
| Protection class                   | IP 68 (up to 10 bar) / IP 69                                                                  |
| NEMA Type rating                   | 4X                                                                                            |
| Properties                         | For a quick installation of partially dismantled cables as well as thoroughly shielded cables |
| Entry thread                       | Pg 16                                                                                         |
| Clamping range without insert min. | 11.0 mm                                                                                       |
| Clamping range without insert max. | 14.0 mm                                                                                       |
| Wrench size                        | 24 mm                                                                                         |
| Dimension H                        | 27 mm                                                                                         |
| Thread length L                    | 6 mm                                                                                          |
| Dispatch                           | 50                                                                                            |