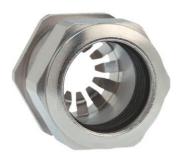

## Cable glands Progress® EMC Rapid nickel-plated brass with contact disc

Type approval: Progress MS EMV Rapid

- · One-piece sealing insert
- · not overall length insulated

| Order number:                      | 1081.17.080                                                                                   |
|------------------------------------|-----------------------------------------------------------------------------------------------|
| E-No:                              | 121072328                                                                                     |
| EAN:                               | 7611614207025                                                                                 |
| Material                           | Nickel-plated brass                                                                           |
| Contact sleeve                     | Nickel-plated brass                                                                           |
| Contact disc                       | Stainless steel A2                                                                            |
| Seal                               | TPE                                                                                           |
| O-ring                             | NBR                                                                                           |
| Operation temperature              | -40°C / +100°C                                                                                |
| Strain relief                      | Version A acc. to EN 62444                                                                    |
| Protection class                   | IP 68 (up to 10 bar) / IP 69                                                                  |
| NEMA Type rating                   | 4X                                                                                            |
| Properties                         | For a quick installation of partially dismantled cables as well as thoroughly shielded cables |
| Entry thread                       | M16x1.5                                                                                       |
| Clamping range without insert min. | 6.0 mm                                                                                        |
| Clamping range without insert max. | 8.0 mm                                                                                        |
| Wrench size                        | 18 mm                                                                                         |
| Dimension H                        | 23 mm                                                                                         |
| Thread length L                    | 5 mm                                                                                          |
| Dispatch                           | 50                                                                                            |