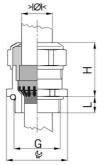

## Cable glands Progress® EMC Rapid nickel-plated brass with contact disc

Type approval: Progress MS EMV Rapid

- · One-piece sealing insert
- · not overall length insulated

| Order number:                      | 1081.17.080                                                                                   |
|------------------------------------|-----------------------------------------------------------------------------------------------|
| E-No:                              | 121072328                                                                                     |
| EAN:                               | 7611614207025                                                                                 |
| Material                           | Nickel-plated brass                                                                           |
| Contact sleeve                     | Nickel-plated brass                                                                           |
| Contact disc                       | Stainless steel A2                                                                            |
| Seal                               | TPE                                                                                           |
| O-ring                             | NBR                                                                                           |
| Operation temperature              | -40°C / +100°C                                                                                |
| Strain relief                      | Version A acc. to EN 62444                                                                    |
| Protection class                   | IP 68 (up to 10 bar) / IP 69                                                                  |
| NEMA Type rating                   | 4X                                                                                            |
| Properties                         | For a quick installation of partially dismantled cables as well as thoroughly shielded cables |
| Entry thread                       | M16x1.5                                                                                       |
| Clamping range without insert min. | 6.0 mm                                                                                        |
| Clamping range without insert max. | 8.0 mm                                                                                        |
| Wrench size                        | 18 mm                                                                                         |
| Dimension H                        | 23 mm                                                                                         |
| Thread length L                    | 5 mm                                                                                          |
| Dispatch                           | 50                                                                                            |