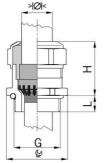

## Cable glands Progress® EMC Rapid nickel-plated brass with contact disc

Type approval: Progress MS EMV Rapid

- · One-piece sealing insert
- · not overall length insulated

| Order number:                      | 1081.17.100                                                                                   |
|------------------------------------|-----------------------------------------------------------------------------------------------|
| E-No:                              | 121072338                                                                                     |
| EAN:                               | 7611614207032                                                                                 |
| Material                           | Nickel-plated brass                                                                           |
| Contact sleeve                     | Nickel-plated brass                                                                           |
| Contact disc                       | Stainless steel A2                                                                            |
| Seal                               | TPE                                                                                           |
| O-ring                             | NBR                                                                                           |
| Operation temperature              | -40°C / +100°C                                                                                |
| Strain relief                      | Version A acc. to EN 62444                                                                    |
| Protection class                   | IP 68 (up to 10 bar) / IP 69                                                                  |
| NEMA Type rating                   | 4X                                                                                            |
| Properties                         | For a quick installation of partially dismantled cables as well as thoroughly shielded cables |
| Entry thread                       | M16x1.5                                                                                       |
| Clamping range without insert min. | 8.0 mm                                                                                        |
| Clamping range without insert max. | 10.0 mm                                                                                       |
| Wrench size                        | 18 mm                                                                                         |
| Dimension H                        | 25 mm                                                                                         |
| Thread length L                    | 5 mm                                                                                          |
| Dispatch                           | 50                                                                                            |