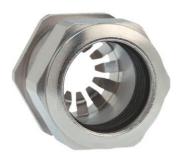

## Cable glands Progress® EMC Rapid nickel-plated brass with contact disc

Type approval: Progress MS EMV Rapid

- · One-piece sealing insert
- · not overall length insulated

| Order number:                      | 1081.17.100                                                                                   |
|------------------------------------|-----------------------------------------------------------------------------------------------|
| E-No:                              | 121072338                                                                                     |
| EAN:                               | 7611614207032                                                                                 |
| Material                           | Nickel-plated brass                                                                           |
| Contact sleeve                     | Nickel-plated brass                                                                           |
| Contact disc                       | Stainless steel A2                                                                            |
| Seal                               | TPE                                                                                           |
| O-ring                             | NBR                                                                                           |
| Operation temperature              | -40°C / +100°C                                                                                |
| Strain relief                      | Version A acc. to EN 62444                                                                    |
| Protection class                   | IP 68 (up to 10 bar) / IP 69                                                                  |
| NEMA Type rating                   | 4X                                                                                            |
| Properties                         | For a quick installation of partially dismantled cables as well as thoroughly shielded cables |
| Entry thread                       | M16x1.5                                                                                       |
| Clamping range without insert min. | 8.0 mm                                                                                        |
| Clamping range without insert max. | 10.0 mm                                                                                       |
| Wrench size                        | 18 mm                                                                                         |
| Dimension H                        | 25 mm                                                                                         |
| Thread length L                    | 5 mm                                                                                          |
| Dispatch                           | 50                                                                                            |