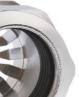

## Cable glands Progress® EMC Rapid nickel-plated brass with contact disc

## **Short entry thread metric**

Type approval: Progress MS EMV Rapid

- · One-piece sealing insert
- · not overall length insulated

| Order number:                      | 1081.20.110                                                                                   |
|------------------------------------|-----------------------------------------------------------------------------------------------|
| E-No:                              | 121072428                                                                                     |
| EAN:                               | 7611614207049                                                                                 |
| Material                           | Nickel-plated brass                                                                           |
| Contact sleeve                     | Nickel-plated brass                                                                           |
| Contact disc                       | Stainless steel A2                                                                            |
| Seal                               | TPE                                                                                           |
| O-ring                             | NBR                                                                                           |
| Operation temperature              | -40°C / +100°C                                                                                |
| Strain relief                      | Version A acc. to EN 62444                                                                    |
| Protection class                   | IP 68 (up to 10 bar) / IP 69                                                                  |
| NEMA Type rating                   | 4X                                                                                            |
| Properties                         | For a quick installation of partially dismantled cables as well as thoroughly shielded cables |
| Entry thread                       | M20x1.5                                                                                       |
| Clamping range without insert min. | 8.0 mm                                                                                        |
| Clamping range without insert max. | 11.0 mm                                                                                       |
| Wrench size                        | 24 mm                                                                                         |
| Dimension H                        | 25 mm                                                                                         |
| Thread length L                    | 6 mm                                                                                          |
| Dispatch                           | 50                                                                                            |