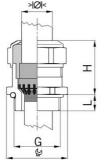

## **Short entry thread metric**

Type approval: Progress MS EMV Rapid

- · One-piece sealing insert
- · not overall length insulated

| Order number:                      | 1081.20.110                                                                                   |
|------------------------------------|-----------------------------------------------------------------------------------------------|
| E-No:                              | 121072428                                                                                     |
| EAN:                               | 7611614207049                                                                                 |
| Material                           | Nickel-plated brass                                                                           |
| Contact sleeve                     | Nickel-plated brass                                                                           |
| Contact disc                       | Stainless steel A2                                                                            |
| Seal                               | TPE                                                                                           |
| O-ring                             | NBR                                                                                           |
| Operation temperature              | -40°C / +100°C                                                                                |
| Strain relief                      | Version A acc. to EN 62444                                                                    |
| Protection class                   | IP 68 (up to 10 bar) / IP 69                                                                  |
| NEMA Type rating                   | 4X                                                                                            |
| Properties                         | For a quick installation of partially dismantled cables as well as thoroughly shielded cables |
| Entry thread                       | M20x1.5                                                                                       |
| Clamping range without insert min. | 8.0 mm                                                                                        |
| Clamping range without insert max. | 11.0 mm                                                                                       |
| Wrench size                        | 24 mm                                                                                         |
| Dimension H                        | 25 mm                                                                                         |
| Thread length L                    | 6 mm                                                                                          |
| Dispatch                           | 50                                                                                            |