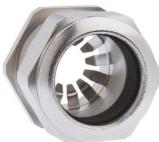

## Cable glands Progress® EMC Rapid nickel-plated brass with contact disc

## **Short entry thread metric**

Type approval: Progress MS EMV Rapid

- · One-piece sealing insert
- · not overall length insulated

| Order number:                      | 1081.20.110                                                                                   |
|------------------------------------|-----------------------------------------------------------------------------------------------|
| E-No:                              | 121072428                                                                                     |
| EAN:                               | 7611614207049                                                                                 |
| Material                           | Nickel-plated brass                                                                           |
| Contact sleeve                     | Nickel-plated brass                                                                           |
| Contact disc                       | Stainless steel A2                                                                            |
| Seal                               | TPE                                                                                           |
| O-ring                             | NBR                                                                                           |
| Operation temperature              | -40°C / +100°C                                                                                |
| Strain relief                      | Version A acc. to EN 62444                                                                    |
| Protection class                   | IP 68 (up to 10 bar) / IP 69                                                                  |
| NEMA Type rating                   | 4X                                                                                            |
| Properties                         | For a quick installation of partially dismantled cables as well as thoroughly shielded cables |
| Entry thread                       | M20x1.5                                                                                       |
| Clamping range without insert min. | 8.0 mm                                                                                        |
| Clamping range without insert max. | 11.0 mm                                                                                       |
| Wrench size                        | 24 mm                                                                                         |
| Dimension H                        | 25 mm                                                                                         |
| Thread length L                    | 6 mm                                                                                          |
| Dispatch                           | 50                                                                                            |