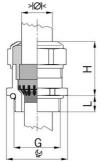

## Cable glands Progress® EMC Rapid nickel-plated brass with contact disc

Type approval: Progress MS EMV Rapid

- · One-piece sealing insert
- · not overall length insulated

| Order number:                      | 1081.20.140                                                                                   |
|------------------------------------|-----------------------------------------------------------------------------------------------|
| E-No:                              | 121072438                                                                                     |
| EAN:                               | 7611614207056                                                                                 |
| Material                           | Nickel-plated brass                                                                           |
| Contact sleeve                     | Nickel-plated brass                                                                           |
| Contact disc                       | Stainless steel A2                                                                            |
| Seal                               | TPE                                                                                           |
| O-ring                             | NBR                                                                                           |
| Operation temperature              | -40°C / +100°C                                                                                |
| Strain relief                      | Version A acc. to EN 62444                                                                    |
| Protection class                   | IP 68 (up to 10 bar) / IP 69                                                                  |
| NEMA Type rating                   | 4X                                                                                            |
| Properties                         | For a quick installation of partially dismantled cables as well as thoroughly shielded cables |
| Entry thread                       | M20x1.5                                                                                       |
| Clamping range without insert min. | 11.0 mm                                                                                       |
| Clamping range without insert max. | 14.0 mm                                                                                       |
| Wrench size                        | 24 mm                                                                                         |
| Dimension H                        | 27 mm                                                                                         |
| Thread length L                    | 6 mm                                                                                          |
| Dispatch                           | 50                                                                                            |