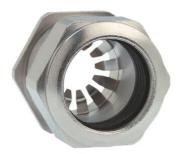

## Cable glands Progress® EMC Rapid nickel-plated brass with contact disc

Type approval: Progress MS EMV Rapid

- · One-piece sealing insert
- · not overall length insulated

| Order number:                      | 1081.20.140                                                                                   |
|------------------------------------|-----------------------------------------------------------------------------------------------|
| E-No:                              | 121072438                                                                                     |
| EAN:                               | 7611614207056                                                                                 |
| Material                           | Nickel-plated brass                                                                           |
| Contact sleeve                     | Nickel-plated brass                                                                           |
| Contact disc                       | Stainless steel A2                                                                            |
| Seal                               | TPE                                                                                           |
| O-ring                             | NBR                                                                                           |
| Operation temperature              | -40°C / +100°C                                                                                |
| Strain relief                      | Version A acc. to EN 62444                                                                    |
| Protection class                   | IP 68 (up to 10 bar) / IP 69                                                                  |
| NEMA Type rating                   | 4X                                                                                            |
| Properties                         | For a quick installation of partially dismantled cables as well as thoroughly shielded cables |
| Entry thread                       | M20x1.5                                                                                       |
| Clamping range without insert min. | 11.0 mm                                                                                       |
| Clamping range without insert max. | 14.0 mm                                                                                       |
| Wrench size                        | 24 mm                                                                                         |
| Dimension H                        | 27 mm                                                                                         |
| Thread length L                    | 6 mm                                                                                          |
| Dispatch                           | 50                                                                                            |