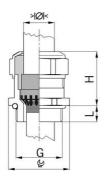

## Type approval: Progress MS EMV Rapid

- · One-piece sealing insert
- · not overall length insulated

| Order number:                      | 1081.21.160                                                                                   |
|------------------------------------|-----------------------------------------------------------------------------------------------|
| EAN:                               | 7611614207209                                                                                 |
| Material                           | Nickel-plated brass                                                                           |
| Contact sleeve                     | Nickel-plated brass                                                                           |
| Contact disc                       | Stainless steel A2                                                                            |
| Seal                               | TPE                                                                                           |
| O-ring                             | NBR                                                                                           |
| Operation temperature              | -40°C / +100°C                                                                                |
| Protection class                   | IP 68 (up to 10 bar) / IP 69                                                                  |
| NEMA Type rating                   | 4X                                                                                            |
| Properties                         | For a quick installation of partially dismantled cables as well as thoroughly shielded cables |
| Entry thread                       | Pg 21                                                                                         |
| Clamping range without insert min. | 13.0 mm                                                                                       |
| Clamping range without insert max. | 16.0 mm                                                                                       |
| Wrench size                        | 30 mm                                                                                         |
| Dimension H                        | 30 mm                                                                                         |
| Thread length L                    | 7 mm                                                                                          |
| Dispatch                           | 25                                                                                            |