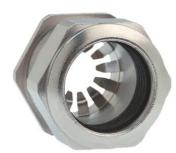

## Cable glands Progress® EMC Rapid nickel-plated brass with contact disc

Type approval: Progress MS EMV Rapid

- · One-piece sealing insert
- · not overall length insulated

| Order number:                      | 1081.21.190                                                                                   |
|------------------------------------|-----------------------------------------------------------------------------------------------|
| EAN:                               | 7611614207216                                                                                 |
| Material                           | Nickel-plated brass                                                                           |
| Contact sleeve                     | Nickel-plated brass                                                                           |
| Contact disc                       | Stainless steel A2                                                                            |
| Seal                               | TPE                                                                                           |
| O-ring                             | NBR                                                                                           |
| Operation temperature              | -40°C / +100°C                                                                                |
| Protection class                   | IP 68 (up to 10 bar) / IP 69                                                                  |
| NEMA Type rating                   | 4X                                                                                            |
| Properties                         | For a quick installation of partially dismantled cables as well as thoroughly shielded cables |
| Entry thread                       | Pg 21                                                                                         |
| Clamping range without insert min. | 16.0 mm                                                                                       |
| Clamping range without insert max. | 19.0 mm                                                                                       |
| Wrench size                        | 30 mm                                                                                         |
| Dimension H                        | 33 mm                                                                                         |
| Thread length L                    | 7 mm                                                                                          |
| Dispatch                           | 25                                                                                            |