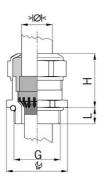

## Cable glands Progress® EMC Rapid nickel-plated brass with contact disc

Type approval: Progress MS EMV Rapid

- · One-piece sealing insert
- · not overall length insulated

| Order number:                      | 1081.21.190                                                                                   |
|------------------------------------|-----------------------------------------------------------------------------------------------|
| EAN:                               | 7611614207216                                                                                 |
| Material                           | Nickel-plated brass                                                                           |
| Contact sleeve                     | Nickel-plated brass                                                                           |
| Contact disc                       | Stainless steel A2                                                                            |
| Seal                               | TPE                                                                                           |
| O-ring                             | NBR                                                                                           |
| Operation temperature              | -40°C / +100°C                                                                                |
| Protection class                   | IP 68 (up to 10 bar) / IP 69                                                                  |
| NEMA Type rating                   | 4X                                                                                            |
| Properties                         | For a quick installation of partially dismantled cables as well as thoroughly shielded cables |
| Entry thread                       | Pg 21                                                                                         |
| Clamping range without insert min. | 16.0 mm                                                                                       |
| Clamping range without insert max. | 19.0 mm                                                                                       |
| Wrench size                        | 30 mm                                                                                         |
| Dimension H                        | 33 mm                                                                                         |
| Thread length L                    | 7 mm                                                                                          |
| Dispatch                           | 25                                                                                            |