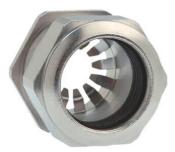

## Cable glands Progress® EMC Rapid nickel-plated brass with contact disc

## Short entry thread metric

## Type approval: Progress MS EMV Rapid

- · One-piece sealing insert
- · not overall length insulated

| Order number:                      | 1081.25.160                                                                                   |
|------------------------------------|-----------------------------------------------------------------------------------------------|
| E-No:                              | 121072528                                                                                     |
| EAN:                               | 7611614207063                                                                                 |
| Material                           | Nickel-plated brass                                                                           |
| Contact sleeve                     | Nickel-plated brass                                                                           |
| Contact disc                       | Stainless steel A2                                                                            |
| Seal                               | TPE                                                                                           |
| O-ring                             | NBR                                                                                           |
| Operation temperature              | -40°C / +100°C                                                                                |
| Strain relief                      | Version A acc. to EN 62444                                                                    |
| Protection class                   | IP 68 (up to 10 bar) / IP 69                                                                  |
| NEMA Type rating                   | 4X                                                                                            |
| Properties                         | For a quick installation of partially dismantled cables as well as thoroughly shielded cables |
| Entry thread                       | M25x1.5                                                                                       |
| Clamping range without insert min. | 13.0 mm                                                                                       |
| Clamping range without insert max. | 16.0 mm                                                                                       |
| Wrench size                        | 30 mm                                                                                         |
| Dimension H                        | 30 mm                                                                                         |
| Thread length L                    | 7 mm                                                                                          |
| Dispatch                           | 25                                                                                            |