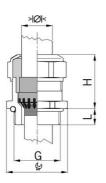

## Type approval: Progress MS EMV Rapid

- · One-piece sealing insert
- · not overall length insulated

| Order number:                      | 1081.25.160                                                                                   |
|------------------------------------|-----------------------------------------------------------------------------------------------|
| E-No:                              | 121072528                                                                                     |
| EAN:                               | 7611614207063                                                                                 |
| Material                           | Nickel-plated brass                                                                           |
| Contact sleeve                     | Nickel-plated brass                                                                           |
| Contact disc                       | Stainless steel A2                                                                            |
| Seal                               | TPE                                                                                           |
| O-ring                             | NBR                                                                                           |
| Operation temperature              | -40°C / +100°C                                                                                |
| Strain relief                      | Version A acc. to EN 62444                                                                    |
| Protection class                   | IP 68 (up to 10 bar) / IP 69                                                                  |
| NEMA Type rating                   | 4X                                                                                            |
| Properties                         | For a quick installation of partially dismantled cables as well as thoroughly shielded cables |
| Entry thread                       | M25x1.5                                                                                       |
| Clamping range without insert min. | 13.0 mm                                                                                       |
| Clamping range without insert max. | 16.0 mm                                                                                       |
| Wrench size                        | 30 mm                                                                                         |
| Dimension H                        | 30 mm                                                                                         |
| Thread length L                    | 7 mm                                                                                          |
| Dispatch                           | 25                                                                                            |