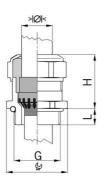

## Type approval: Progress MS EMV Rapid

- · One-piece sealing insert
- · not overall length insulated

| Order number:                      | 1081.25.190                                                                                   |
|------------------------------------|-----------------------------------------------------------------------------------------------|
| E-No:                              | 121072538                                                                                     |
| EAN:                               | 7611614207070                                                                                 |
| Material                           | Nickel-plated brass                                                                           |
| Contact sleeve                     | Nickel-plated brass                                                                           |
| Contact disc                       | Stainless steel A2                                                                            |
| Seal                               | TPE                                                                                           |
| O-ring                             | NBR                                                                                           |
| Operation temperature              | -40°C / +100°C                                                                                |
| Strain relief                      | Version A acc. to EN 62444                                                                    |
| Protection class                   | IP 68 (up to 10 bar) / IP 69                                                                  |
| NEMA Type rating                   | 4X                                                                                            |
| Properties                         | For a quick installation of partially dismantled cables as well as thoroughly shielded cables |
| Entry thread                       | M25x1.5                                                                                       |
| Clamping range without insert min. | 16.0 mm                                                                                       |
| Clamping range without insert max. | 19.0 mm                                                                                       |
| Wrench size                        | 30 mm                                                                                         |
| Dimension H                        | 33 mm                                                                                         |
| Thread length L                    | 7 mm                                                                                          |
| Dispatch                           | 25                                                                                            |