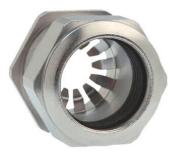

## Type approval: Progress MS EMV Rapid

- · One-piece sealing insert
- · not overall length insulated

| Order number:                      | 1081.25.190                                                                                   |
|------------------------------------|-----------------------------------------------------------------------------------------------|
| E-No:                              | 121072538                                                                                     |
| EAN:                               | 7611614207070                                                                                 |
| Material                           | Nickel-plated brass                                                                           |
| Contact sleeve                     | Nickel-plated brass                                                                           |
| Contact disc                       | Stainless steel A2                                                                            |
| Seal                               | TPE                                                                                           |
| O-ring                             | NBR                                                                                           |
| Operation temperature              | -40°C / +100°C                                                                                |
| Strain relief                      | Version A acc. to EN 62444                                                                    |
| Protection class                   | IP 68 (up to 10 bar) / IP 69                                                                  |
| NEMA Type rating                   | 4X                                                                                            |
| Properties                         | For a quick installation of partially dismantled cables as well as thoroughly shielded cables |
| Entry thread                       | M25x1.5                                                                                       |
| Clamping range without insert min. | 16.0 mm                                                                                       |
| Clamping range without insert max. | 19.0 mm                                                                                       |
| Wrench size                        | 30 mm                                                                                         |
| Dimension H                        | 33 mm                                                                                         |
| Thread length L                    | 7 mm                                                                                          |
| Dispatch                           | 25                                                                                            |