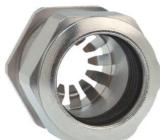

## Cable glands Progress® EMC Rapid nickel-plated brass with contact disc

## **Short entry thread Pg**

Type approval: Progress MS EMV Rapid

- · One-piece sealing insert
- · not overall length insulated

| Order number:                      | 1081.29.230                                                                                   |
|------------------------------------|-----------------------------------------------------------------------------------------------|
| EAN:                               | 7611614207223                                                                                 |
| Material                           | Nickel-plated brass                                                                           |
| Contact sleeve                     | Nickel-plated brass                                                                           |
| Contact disc                       | Stainless steel A2                                                                            |
| Seal                               | TPE                                                                                           |
| O-ring                             | NBR                                                                                           |
| Operation temperature              | -40°C / +100°C                                                                                |
| Protection class                   | IP 68 (up to 10 bar) / IP 69                                                                  |
| NEMA Type rating                   | 4X                                                                                            |
| Properties                         | For a quick installation of partially dismantled cables as well as thoroughly shielded cables |
| Entry thread                       | Pg 29                                                                                         |
| Clamping range without insert min. | 19.0 mm                                                                                       |
| Clamping range without insert max. | 23.0 mm                                                                                       |
| Wrench size                        | 38 mm                                                                                         |
| Dimension H                        | 33 mm                                                                                         |
| Thread length L                    | 8 mm                                                                                          |
| Dispatch                           | 25                                                                                            |