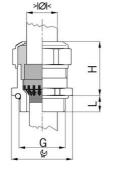

## **Short entry thread Pg**

Type approval: Progress MS EMV Rapid

- · One-piece sealing insert
- · not overall length insulated

| Order number:                      | 1081.29.230                                                                                   |
|------------------------------------|-----------------------------------------------------------------------------------------------|
| EAN:                               | 7611614207223                                                                                 |
| Material                           | Nickel-plated brass                                                                           |
| Contact sleeve                     | Nickel-plated brass                                                                           |
| Contact disc                       | Stainless steel A2                                                                            |
| Seal                               | TPE                                                                                           |
| O-ring                             | NBR                                                                                           |
| Operation temperature              | -40°C / +100°C                                                                                |
| Protection class                   | IP 68 (up to 10 bar) / IP 69                                                                  |
| NEMA Type rating                   | 4X                                                                                            |
| Properties                         | For a quick installation of partially dismantled cables as well as thoroughly shielded cables |
| Entry thread                       | Pg 29                                                                                         |
| Clamping range without insert min. | 19.0 mm                                                                                       |
| Clamping range without insert max. | 23.0 mm                                                                                       |
| Wrench size                        | 38 mm                                                                                         |
| Dimension H                        | 33 mm                                                                                         |
| Thread length L                    | 8 mm                                                                                          |
| Dispatch                           | 25                                                                                            |