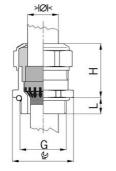

## **Short entry thread Pg**

Type approval: Progress MS EMV Rapid

- · One-piece sealing insert
- · not overall length insulated

| Order number:                      | 1081.29.255                                                                                   |
|------------------------------------|-----------------------------------------------------------------------------------------------|
| EAN:                               | 7611614207230                                                                                 |
| Material                           | Nickel-plated brass                                                                           |
| Contact sleeve                     | Nickel-plated brass                                                                           |
| Contact disc                       | Stainless steel A2                                                                            |
| Seal                               | TPE                                                                                           |
| O-ring                             | NBR                                                                                           |
| Operation temperature              | -40°C / +100°C                                                                                |
| Protection class                   | IP 68 (up to 10 bar) / IP 69                                                                  |
| NEMA Type rating                   | 4X                                                                                            |
| Properties                         | For a quick installation of partially dismantled cables as well as thoroughly shielded cables |
| Entry thread                       | Pg 29                                                                                         |
| Clamping range without insert min. | 23.0 mm                                                                                       |
| Clamping range without insert max. | 25.5 mm                                                                                       |
| Wrench size                        | 38 mm                                                                                         |
| Dimension H                        | 32 mm                                                                                         |
| Thread length L                    | 8 mm                                                                                          |
| Dispatch                           | 25                                                                                            |