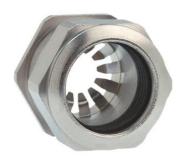

## **Short entry thread metric**

Type approval: Progress MS EMV Rapid

- · One-piece sealing insert
- · not overall length insulated

| Order number:                      | 1081.32.210                                                                                   |
|------------------------------------|-----------------------------------------------------------------------------------------------|
| E-No:                              | 121072628                                                                                     |
| EAN:                               | 7611614207087                                                                                 |
| Material                           | Nickel-plated brass                                                                           |
| Contact sleeve                     | Nickel-plated brass                                                                           |
| Contact disc                       | Stainless steel A2                                                                            |
| Seal                               | TPE                                                                                           |
| O-ring                             | NBR                                                                                           |
| Operation temperature              | -40°C / +100°C                                                                                |
| Strain relief                      | Version A acc. to EN 62444                                                                    |
| Protection class                   | IP 68 (up to 10 bar) / IP 69                                                                  |
| NEMA Type rating                   | 4X                                                                                            |
| Properties                         | For a quick installation of partially dismantled cables as well as thoroughly shielded cables |
| Entry thread                       | M32x1.5                                                                                       |
| Clamping range without insert min. | 18.0 mm                                                                                       |
| Clamping range without insert max. | 21.0 mm                                                                                       |
| Wrench size                        | 36 mm                                                                                         |
| Dimension H                        | 32 mm                                                                                         |
| Thread length L                    | 8 mm                                                                                          |
| Dispatch                           | 25                                                                                            |