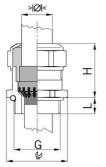

## **Short entry thread metric**

Type approval: Progress MS EMV Rapid

- · One-piece sealing insert
- · not overall length insulated

| Order number:                      | 1081.32.210                                                                                   |
|------------------------------------|-----------------------------------------------------------------------------------------------|
| E-No:                              | 121072628                                                                                     |
| EAN:                               | 7611614207087                                                                                 |
| Material                           | Nickel-plated brass                                                                           |
| Contact sleeve                     | Nickel-plated brass                                                                           |
| Contact disc                       | Stainless steel A2                                                                            |
| Seal                               | TPE                                                                                           |
| O-ring                             | NBR                                                                                           |
| Operation temperature              | -40°C / +100°C                                                                                |
| Strain relief                      | Version A acc. to EN 62444                                                                    |
| Protection class                   | IP 68 (up to 10 bar) / IP 69                                                                  |
| NEMA Type rating                   | 4X                                                                                            |
| Properties                         | For a quick installation of partially dismantled cables as well as thoroughly shielded cables |
| Entry thread                       | M32x1.5                                                                                       |
| Clamping range without insert min. | 18.0 mm                                                                                       |
| Clamping range without insert max. | 21.0 mm                                                                                       |
| Wrench size                        | 36 mm                                                                                         |
| Dimension H                        | 32 mm                                                                                         |
| Thread length L                    | 8 mm                                                                                          |
| Dispatch                           | 25                                                                                            |