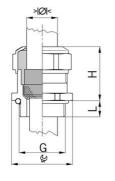

## Long entry thread Pg

- One-piece sealing insertnot overall length insulated

| 1180.09.91.080                                                                                                     |
|--------------------------------------------------------------------------------------------------------------------|
| 7611614233710                                                                                                      |
| Nickel-plated brass                                                                                                |
| Nickel-plated brass                                                                                                |
| FPM                                                                                                                |
| FPM                                                                                                                |
| -40°C / +200°C                                                                                                     |
| IP 68 (up to 10 bar) / IP 69                                                                                       |
| Excellent shield contact through the contact sleeve with the braided shield terminating in the screwed cable gland |
| Pg 9                                                                                                               |
| 6.0 mm                                                                                                             |
| 8.0 mm                                                                                                             |
| 18 mm                                                                                                              |
| 23 mm                                                                                                              |
| 10 mm                                                                                                              |
| 50                                                                                                                 |
|                                                                                                                    |