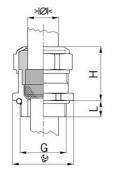

## Long entry thread Pg

- One-piece sealing insertnot overall length insulated

| Order number:                      | 1180.09.91.100                                                                                                     |
|------------------------------------|--------------------------------------------------------------------------------------------------------------------|
| EAN:                               | 7611614233727                                                                                                      |
| Material                           | Nickel-plated brass                                                                                                |
| Contact sleeve                     | Nickel-plated brass                                                                                                |
| Seal                               | FPM                                                                                                                |
| O-ring                             | FPM                                                                                                                |
| Operation temperature              | -40°C / +200°C                                                                                                     |
| Protection class                   | IP 68 (up to 10 bar) / IP 69                                                                                       |
| Properties                         | Excellent shield contact through the contact sleeve with the braided shield terminating in the screwed cable gland |
| Entry thread                       | Pg 9                                                                                                               |
| Clamping range without insert min. | 8.0 mm                                                                                                             |
| Clamping range without insert max. | 10.0 mm                                                                                                            |
| Wrench size                        | 18 mm                                                                                                              |
| Dimension H                        | 25 mm                                                                                                              |
| Thread length L                    | 10 mm                                                                                                              |
| Dispatch                           | 50                                                                                                                 |