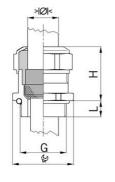

## Long entry thread metric

- One-piece sealing insertnot overall length insulated

| Order number:                      | 1180.10.91.040                                                                                                     |
|------------------------------------|--------------------------------------------------------------------------------------------------------------------|
| EAN:                               | 7611614233468                                                                                                      |
| Material                           | Nickel-plated brass                                                                                                |
| Contact sleeve                     | Nickel-plated brass                                                                                                |
| Seal                               | FPM                                                                                                                |
| O-ring                             | FPM                                                                                                                |
| Operation temperature              | -40°C / +200°C                                                                                                     |
| Strain relief                      | Version A acc. to EN 62444                                                                                         |
| Protection class                   | IP 68 (up to 10 bar) / IP 69                                                                                       |
| Properties                         | Excellent shield contact through the contact sleeve with the braided shield terminating in the screwed cable gland |
| Entry thread                       | M10x1.5                                                                                                            |
| Clamping range without insert min. | 3.0 mm                                                                                                             |
| Clamping range without insert max. | 4.0 mm                                                                                                             |
| Wrench size                        | 13 mm                                                                                                              |
| Dimension H                        | 16 mm                                                                                                              |
| Thread length L                    | 10 mm                                                                                                              |
| Note                               | 1                                                                                                                  |
| Dispatch                           | 50                                                                                                                 |