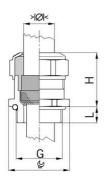

## Long entry thread Pg

- One-piece sealing insert
  not overall length insulated

| Order number:                      | 1180.11.91.085                                                                                                     |
|------------------------------------|--------------------------------------------------------------------------------------------------------------------|
| EAN:                               | 7611614233734                                                                                                      |
| Material                           | Nickel-plated brass                                                                                                |
| Contact sleeve                     | Nickel-plated brass                                                                                                |
| Seal                               | FPM                                                                                                                |
| O-ring                             | FPM                                                                                                                |
| Operation temperature              | -40°C / +200°C                                                                                                     |
| Protection class                   | IP 68 (up to 10 bar) / IP 69                                                                                       |
| Properties                         | Excellent shield contact through the contact sleeve with the braided shield terminating in the screwed cable gland |
| Entry thread                       | Pg 11                                                                                                              |
| Clamping range without insert min. | 5.5 mm                                                                                                             |
| Clamping range without insert max. | 8.5 mm                                                                                                             |
| Wrench size                        | 21 mm                                                                                                              |
| Dimension H                        | 23 mm                                                                                                              |
| Thread length L                    | 10 mm                                                                                                              |
| Dispatch                           | 50                                                                                                                 |