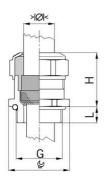

## Long entry thread Pg

- One-piece sealing insert
  not overall length insulated

| Order number:                      | 1180.11.91.120                                                                                                     |
|------------------------------------|--------------------------------------------------------------------------------------------------------------------|
| EAN:                               | 7611614233741                                                                                                      |
| Material                           | Nickel-plated brass                                                                                                |
| Contact sleeve                     | Nickel-plated brass                                                                                                |
| Seal                               | FPM                                                                                                                |
| O-ring                             | FPM                                                                                                                |
| Operation temperature              | -40°C / +200°C                                                                                                     |
| Protection class                   | IP 68 (up to 10 bar) / IP 69                                                                                       |
| Properties                         | Excellent shield contact through the contact sleeve with the braided shield terminating in the screwed cable gland |
| Entry thread                       | Pg 11                                                                                                              |
| Clamping range without insert min. | 8.5 mm                                                                                                             |
| Clamping range without insert max. | 12.0 mm                                                                                                            |
| Wrench size                        | 21 mm                                                                                                              |
| Dimension H                        | 23 mm                                                                                                              |
| Thread length L                    | 10 mm                                                                                                              |
| Dispatch                           | 50                                                                                                                 |
|                                    |                                                                                                                    |