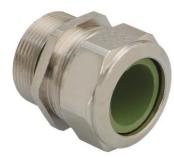

## Cable glands Progress® EMC nickel-plated brass with contact sleeve for high

## Long entry thread metric

- One-piece sealing insertnot overall length insulated

| Order number:                      | 1180.12.91.060                                                                                                     |
|------------------------------------|--------------------------------------------------------------------------------------------------------------------|
| EAN:                               | 7611614233482                                                                                                      |
| Material                           | Nickel-plated brass                                                                                                |
| Contact sleeve                     | Nickel-plated brass                                                                                                |
| Seal                               | FPM                                                                                                                |
| O-ring                             | FPM                                                                                                                |
| Operation temperature              | -40°C / +200°C                                                                                                     |
| Strain relief                      | Version A acc. to EN 62444                                                                                         |
| Protection class                   | IP 68 (up to 10 bar) / IP 69                                                                                       |
| Properties                         | Excellent shield contact through the contact sleeve with the braided shield terminating in the screwed cable gland |
| Entry thread                       | M12x1.5                                                                                                            |
| Clamping range without insert min. | 4.5 mm                                                                                                             |
| Clamping range without insert max. | 6.0 mm                                                                                                             |
| Wrench size                        | 15 mm                                                                                                              |
| Dimension H                        | 20 mm                                                                                                              |
| Thread length L                    | 10 mm                                                                                                              |
| Dispatch                           | 50                                                                                                                 |