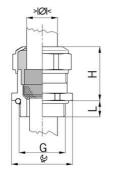

## Long entry thread metric

- One-piece sealing insertnot overall length insulated

| Order number:                      | 1180.12.91.060                                                                                                     |
|------------------------------------|--------------------------------------------------------------------------------------------------------------------|
| EAN:                               | 7611614233482                                                                                                      |
| Material                           | Nickel-plated brass                                                                                                |
| Contact sleeve                     | Nickel-plated brass                                                                                                |
| Seal                               | FPM                                                                                                                |
| O-ring                             | FPM                                                                                                                |
| Operation temperature              | -40°C / +200°C                                                                                                     |
| Strain relief                      | Version A acc. to EN 62444                                                                                         |
| Protection class                   | IP 68 (up to 10 bar) / IP 69                                                                                       |
| Properties                         | Excellent shield contact through the contact sleeve with the braided shield terminating in the screwed cable gland |
| Entry thread                       | M12x1.5                                                                                                            |
| Clamping range without insert min. | 4.5 mm                                                                                                             |
| Clamping range without insert max. | 6.0 mm                                                                                                             |
| Wrench size                        | 15 mm                                                                                                              |
| Dimension H                        | 20 mm                                                                                                              |
| Thread length L                    | 10 mm                                                                                                              |
| Dispatch                           | 50                                                                                                                 |

1 = Metric coarse-pitch thread