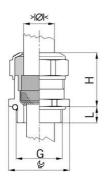

## Long entry thread metric

- One-piece sealing insert
  not overall length insulated

| Order number:                      | 1180.12.91.075                                                                                                     |
|------------------------------------|--------------------------------------------------------------------------------------------------------------------|
| EAN:                               | 7611614233499                                                                                                      |
| Material                           | Nickel-plated brass                                                                                                |
| Contact sleeve                     | Nickel-plated brass                                                                                                |
| Seal                               | FPM                                                                                                                |
| O-ring                             | FPM                                                                                                                |
| Operation temperature              | -40°C / +200°C                                                                                                     |
| Strain relief                      | Version A acc. to EN 62444                                                                                         |
| Protection class                   | IP 68 (up to 10 bar) / IP 69                                                                                       |
| Properties                         | Excellent shield contact through the contact sleeve with the braided shield terminating in the screwed cable gland |
| Entry thread                       | M12x1.5                                                                                                            |
| Clamping range without insert min. | 6.0 mm                                                                                                             |
| Clamping range without insert max. | 7.5 mm                                                                                                             |
| Wrench size                        | 15 mm                                                                                                              |
| Dimension H                        | 20 mm                                                                                                              |
| Thread length L                    | 10 mm                                                                                                              |
| Dispatch                           | 50                                                                                                                 |
|                                    |                                                                                                                    |

1 = Metric coarse-pitch thread

##