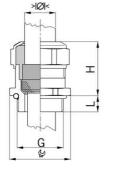

## Long entry thread Pg

Type approval: Progress MS EMV

- One-piece sealing insert
- not overall length insulated

| Order number:                      | 1180.13.110                                                                                                        |
|------------------------------------|--------------------------------------------------------------------------------------------------------------------|
| E-No:                              | 121038308                                                                                                          |
| EAN:                               | 7611614115252                                                                                                      |
| Material                           | Nickel-plated brass                                                                                                |
| Contact sleeve                     | Nickel-plated brass                                                                                                |
| Seal                               | TPE                                                                                                                |
| O-ring                             | NBR                                                                                                                |
| Operation temperature              | -40°C / +100°C                                                                                                     |
| Protection class                   | IP 68 (up to 10 bar) / IP 69                                                                                       |
| NEMA Type rating                   | 4X                                                                                                                 |
| Properties                         | Excellent shield contact through the contact sleeve with the braided shield terminating in the screwed cable gland |
| Entry thread                       | Pg 13                                                                                                              |
| Clamping range without insert min. | 8.0 mm                                                                                                             |
| Clamping range without insert max. | 11.0 mm                                                                                                            |
| Wrench size                        | 24 mm                                                                                                              |
| Dimension H                        | 25 mm                                                                                                              |
| Thread length L                    | 10 mm                                                                                                              |
| Dispatch                           | 50                                                                                                                 |
|                                    |                                                                                                                    |