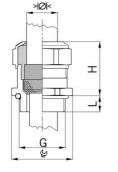

## Long entry thread Pg

Type approval: Progress MS EMV

- One-piece sealing insert
- not overall length insulated

| 1180.13.140                                                                                                        |
|--------------------------------------------------------------------------------------------------------------------|
| 121038318                                                                                                          |
| 7611614115269                                                                                                      |
| Nickel-plated brass                                                                                                |
| Nickel-plated brass                                                                                                |
| TPE                                                                                                                |
| NBR                                                                                                                |
| -40°C / +100°C                                                                                                     |
| IP 68 (up to 10 bar) / IP 69                                                                                       |
| 4X                                                                                                                 |
| Excellent shield contact through the contact sleeve with the braided shield terminating in the screwed cable gland |
| Pg 13                                                                                                              |
| 11.0 mm                                                                                                            |
| 14.0 mm                                                                                                            |
| 24 mm                                                                                                              |
| 27 mm                                                                                                              |
| 10 mm                                                                                                              |
| 50                                                                                                                 |
|                                                                                                                    |