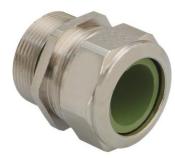

## Cable glands Progress® EMC nickel-plated brass with contact sleeve for high

## Long entry thread Pg

- One-piece sealing insertnot overall length insulated

| 1180.13.91.140                                                                                                     |
|--------------------------------------------------------------------------------------------------------------------|
| 7611614233765                                                                                                      |
| Nickel-plated brass                                                                                                |
| Nickel-plated brass                                                                                                |
| FPM                                                                                                                |
| FPM                                                                                                                |
| -40°C / +200°C                                                                                                     |
| IP 68 (up to 10 bar) / IP 69                                                                                       |
| Excellent shield contact through the contact sleeve with the braided shield terminating in the screwed cable gland |
| Pg 13                                                                                                              |
| 8.5 mm                                                                                                             |
| 12.0 mm                                                                                                            |
| 24 mm                                                                                                              |
| 27 mm                                                                                                              |
| 10 mm                                                                                                              |
| 50                                                                                                                 |
|                                                                                                                    |