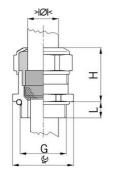

## Long entry thread Pg

- One-piece sealing insertnot overall length insulated

| 1180.13.91.140                                                                                                     |
|--------------------------------------------------------------------------------------------------------------------|
| 7611614233765                                                                                                      |
| Nickel-plated brass                                                                                                |
| Nickel-plated brass                                                                                                |
| FPM                                                                                                                |
| FPM                                                                                                                |
| -40°C / +200°C                                                                                                     |
| IP 68 (up to 10 bar) / IP 69                                                                                       |
| Excellent shield contact through the contact sleeve with the braided shield terminating in the screwed cable gland |
| Pg 13                                                                                                              |
| 8.5 mm                                                                                                             |
| 12.0 mm                                                                                                            |
| 24 mm                                                                                                              |
| 27 mm                                                                                                              |
| 10 mm                                                                                                              |
| 50                                                                                                                 |
|                                                                                                                    |