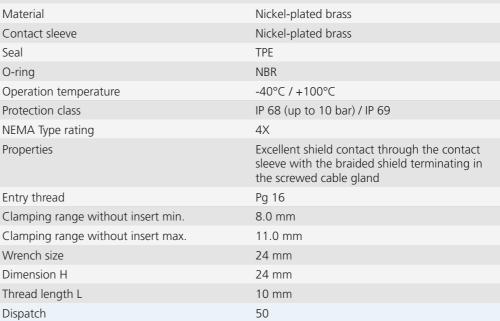

## Cable glands Progress® EMC nickel-plated brass with contact sleeve

Type approval: Progress MS EMV

- · One-piece sealing insert
- · not overall length insulated

| Order number:                      | 1180.16.110                                                                                                        |
|------------------------------------|--------------------------------------------------------------------------------------------------------------------|
| E-No:                              | 121038408                                                                                                          |
| EAN:                               | 7611614115276                                                                                                      |
| Material                           | Nickel-plated brass                                                                                                |
| Contact sleeve                     | Nickel-plated brass                                                                                                |
| Seal                               | TPE                                                                                                                |
| O-ring                             | NBR                                                                                                                |
| Operation temperature              | -40°C / +100°C                                                                                                     |
| Protection class                   | IP 68 (up to 10 bar) / IP 69                                                                                       |
| NEMA Type rating                   | 4X                                                                                                                 |
| Properties                         | Excellent shield contact through the contact sleeve with the braided shield terminating in the screwed cable gland |
| Entry thread                       | Pg 16                                                                                                              |
| Clamping range without insert min. | 8.0 mm                                                                                                             |
| Clamping range without insert max. | 11.0 mm                                                                                                            |
| Wrench size                        | 24 mm                                                                                                              |
| Dimension H                        | 24 mm                                                                                                              |
| Thread length L                    | 10 mm                                                                                                              |