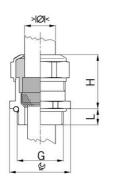

## Cable glands Progress® EMC nickel-plated brass with contact sleeve

Type approval: Progress MS EMV

- · One-piece sealing insert
- · not overall length insulated

| Order number:                      | 1180.16.110                                                                                                        |
|------------------------------------|--------------------------------------------------------------------------------------------------------------------|
| E-No:                              | 121038408                                                                                                          |
| EAN:                               | 7611614115276                                                                                                      |
| Material                           | Nickel-plated brass                                                                                                |
| Contact sleeve                     | Nickel-plated brass                                                                                                |
| Seal                               | TPE                                                                                                                |
| O-ring                             | NBR                                                                                                                |
| Operation temperature              | -40°C / +100°C                                                                                                     |
| Protection class                   | IP 68 (up to 10 bar) / IP 69                                                                                       |
| NEMA Type rating                   | 4X                                                                                                                 |
| Properties                         | Excellent shield contact through the contact sleeve with the braided shield terminating in the screwed cable gland |
| Entry thread                       | Pg 16                                                                                                              |
| Clamping range without insert min. | 8.0 mm                                                                                                             |
| Clamping range without insert max. | 11.0 mm                                                                                                            |
| Wrench size                        | 24 mm                                                                                                              |
| Dimension H                        | 24 mm                                                                                                              |
| Thread length L                    | 10 mm                                                                                                              |