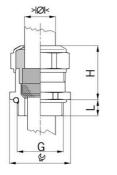

## Long entry thread Pg

Type approval: Progress MS EMV

- One-piece sealing insert
- · not overall length insulated

| Order number:                      | 1180.16.140                                                                                                        |
|------------------------------------|--------------------------------------------------------------------------------------------------------------------|
| E-No:                              | 121038418                                                                                                          |
| EAN:                               | 7611614115283                                                                                                      |
| Material                           | Nickel-plated brass                                                                                                |
| Contact sleeve                     | Nickel-plated brass                                                                                                |
| Seal                               | TPE                                                                                                                |
| O-ring                             | NBR                                                                                                                |
| Operation temperature              | -40°C / +100°C                                                                                                     |
| Protection class                   | IP 68 (up to 10 bar) / IP 69                                                                                       |
| NEMA Type rating                   | 4X                                                                                                                 |
| Properties                         | Excellent shield contact through the contact sleeve with the braided shield terminating in the screwed cable gland |
| Entry thread                       | Pg 16                                                                                                              |
| Clamping range without insert min. | 11.0 mm                                                                                                            |
| Clamping range without insert max. | 14.0 mm                                                                                                            |
| Wrench size                        | 24 mm                                                                                                              |
| Dimension H                        | 27 mm                                                                                                              |
| Thread length L                    | 10 mm                                                                                                              |
| Dispatch                           | 50                                                                                                                 |