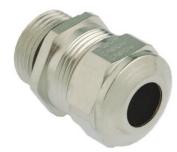

## Cable glands Progress® EMC nickel-plated brass with contact sleeve

## Long entry thread Pg

Type approval: Progress MS EMV

- One-piece sealing insert
- · not overall length insulated

| Order number:                      | 1180.16.140                                                                                                        |
|------------------------------------|--------------------------------------------------------------------------------------------------------------------|
| E-No:                              | 121038418                                                                                                          |
| EAN:                               | 7611614115283                                                                                                      |
| Material                           | Nickel-plated brass                                                                                                |
| Contact sleeve                     | Nickel-plated brass                                                                                                |
| Seal                               | TPE                                                                                                                |
| O-ring                             | NBR                                                                                                                |
| Operation temperature              | -40°C / +100°C                                                                                                     |
| Protection class                   | IP 68 (up to 10 bar) / IP 69                                                                                       |
| NEMA Type rating                   | 4X                                                                                                                 |
| Properties                         | Excellent shield contact through the contact sleeve with the braided shield terminating in the screwed cable gland |
| Entry thread                       | Pg 16                                                                                                              |
| Clamping range without insert min. | 11.0 mm                                                                                                            |
| Clamping range without insert max. | 14.0 mm                                                                                                            |
| Wrench size                        | 24 mm                                                                                                              |
| Dimension H                        | 27 mm                                                                                                              |
| Thread length L                    | 10 mm                                                                                                              |
| Dispatch                           | 50                                                                                                                 |