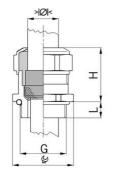

## Long entry thread Pg

- One-piece sealing insertnot overall length insulated

| 1180.16.91.110                                                                                                     |
|--------------------------------------------------------------------------------------------------------------------|
| 7611614233772                                                                                                      |
| Nickel-plated brass                                                                                                |
| Nickel-plated brass                                                                                                |
| FPM                                                                                                                |
| FPM                                                                                                                |
| -40°C / +200°C                                                                                                     |
| IP 68 (up to 10 bar) / IP 69                                                                                       |
| Excellent shield contact through the contact sleeve with the braided shield terminating in the screwed cable gland |
| Pg 16                                                                                                              |
| 8.0 mm                                                                                                             |
| 11.0 mm                                                                                                            |
| 24 mm                                                                                                              |
| 24 mm                                                                                                              |
| 10 mm                                                                                                              |
| 50                                                                                                                 |
|                                                                                                                    |