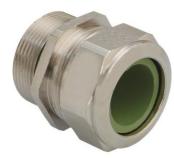

## Cable glands Progress® EMC nickel-plated brass with contact sleeve for high

## Long entry thread Pg

- One-piece sealing insertnot overall length insulated

| 1180.16.91.110                                                                                                     |
|--------------------------------------------------------------------------------------------------------------------|
| 7611614233772                                                                                                      |
| Nickel-plated brass                                                                                                |
| Nickel-plated brass                                                                                                |
| FPM                                                                                                                |
| FPM                                                                                                                |
| -40°C / +200°C                                                                                                     |
| IP 68 (up to 10 bar) / IP 69                                                                                       |
| Excellent shield contact through the contact sleeve with the braided shield terminating in the screwed cable gland |
| Pg 16                                                                                                              |
| 8.0 mm                                                                                                             |
| 11.0 mm                                                                                                            |
| 24 mm                                                                                                              |
| 24 mm                                                                                                              |
| 10 mm                                                                                                              |
| 50                                                                                                                 |
|                                                                                                                    |