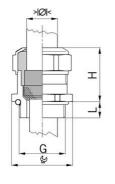

## Long entry thread Pg

- One-piece sealing insertnot overall length insulated

| 1180.16.91.140                                                                                                     |
|--------------------------------------------------------------------------------------------------------------------|
| 7611614233789                                                                                                      |
| Nickel-plated brass                                                                                                |
| Nickel-plated brass                                                                                                |
| FPM                                                                                                                |
| FPM                                                                                                                |
| -40°C / +200°C                                                                                                     |
| IP 68 (up to 10 bar) / IP 69                                                                                       |
| Excellent shield contact through the contact sleeve with the braided shield terminating in the screwed cable gland |
| Pg 16                                                                                                              |
| 11.0 mm                                                                                                            |
| 14.0 mm                                                                                                            |
| 24 mm                                                                                                              |
| 27 mm                                                                                                              |
| 10 mm                                                                                                              |
| 50                                                                                                                 |
|                                                                                                                    |