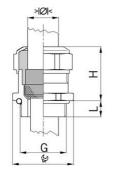

## Long entry thread metric

- One-piece sealing insertnot overall length insulated

| Order number:                      | 1180.17.91.080                                                                                                     |
|------------------------------------|--------------------------------------------------------------------------------------------------------------------|
| EAN:                               | 7611614233505                                                                                                      |
| Material                           | Nickel-plated brass                                                                                                |
| Contact sleeve                     | Nickel-plated brass                                                                                                |
| Seal                               | FPM                                                                                                                |
| O-ring                             | FPM                                                                                                                |
| Operation temperature              | -40°C / +200°C                                                                                                     |
| Strain relief                      | Version A acc. to EN 62444                                                                                         |
| Protection class                   | IP 68 (up to 10 bar) / IP 69                                                                                       |
| Properties                         | Excellent shield contact through the contact sleeve with the braided shield terminating in the screwed cable gland |
| Entry thread                       | M16x1.5                                                                                                            |
| Clamping range without insert min. | 6.0 mm                                                                                                             |
| Clamping range without insert max. | 8.0 mm                                                                                                             |
| Wrench size                        | 18 mm                                                                                                              |
| Dimension H                        | 23 mm                                                                                                              |
| Thread length L                    | 10 mm                                                                                                              |
| Dispatch                           | 50                                                                                                                 |

1 = Metric coarse-pitch thread