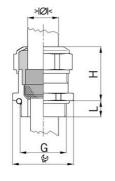

## Long entry thread metric

- One-piece sealing insertnot overall length insulated

| Order number:                      | 1180.17.91.100                                                                                                     |
|------------------------------------|--------------------------------------------------------------------------------------------------------------------|
| EAN:                               | 7611614233512                                                                                                      |
| Material                           | Nickel-plated brass                                                                                                |
| Contact sleeve                     | Nickel-plated brass                                                                                                |
| Seal                               | FPM                                                                                                                |
| O-ring                             | FPM                                                                                                                |
| Operation temperature              | -40°C / +200°C                                                                                                     |
| Strain relief                      | Version A acc. to EN 62444                                                                                         |
| Protection class                   | IP 68 (up to 10 bar) / IP 69                                                                                       |
| Properties                         | Excellent shield contact through the contact sleeve with the braided shield terminating in the screwed cable gland |
| Entry thread                       | M16x1.5                                                                                                            |
| Clamping range without insert min. | 8.0 mm                                                                                                             |
| Clamping range without insert max. | 10.0 mm                                                                                                            |
| Wrench size                        | 18 mm                                                                                                              |
| Dimension H                        | 25 mm                                                                                                              |
| Thread length L                    | 10 mm                                                                                                              |
| Dispatch                           | 50                                                                                                                 |

1 = Metric coarse-pitch thread