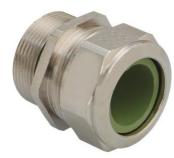

## Cable glands Progress® EMC nickel-plated brass with contact sleeve for high

## Long entry thread metric

- One-piece sealing insertnot overall length insulated

| Order number:                      | 1180.17.91.100                                                                                                     |
|------------------------------------|--------------------------------------------------------------------------------------------------------------------|
| EAN:                               | 7611614233512                                                                                                      |
| Material                           | Nickel-plated brass                                                                                                |
| Contact sleeve                     | Nickel-plated brass                                                                                                |
| Seal                               | FPM                                                                                                                |
| O-ring                             | FPM                                                                                                                |
| Operation temperature              | -40°C / +200°C                                                                                                     |
| Strain relief                      | Version A acc. to EN 62444                                                                                         |
| Protection class                   | IP 68 (up to 10 bar) / IP 69                                                                                       |
| Properties                         | Excellent shield contact through the contact sleeve with the braided shield terminating in the screwed cable gland |
| Entry thread                       | M16x1.5                                                                                                            |
| Clamping range without insert min. | 8.0 mm                                                                                                             |
| Clamping range without insert max. | 10.0 mm                                                                                                            |
| Wrench size                        | 18 mm                                                                                                              |
| Dimension H                        | 25 mm                                                                                                              |
| Thread length L                    | 10 mm                                                                                                              |
| Dispatch                           | 50                                                                                                                 |