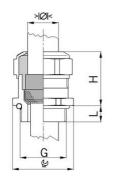

## Cable glands Progress® EMC nickel-plated brass with contact sleeve

Type approval: Progress MS EMV

- · One-piece sealing insert
- · not overall length insulated

| Order number:                      | 1180.20.110                                                                                                        |
|------------------------------------|--------------------------------------------------------------------------------------------------------------------|
| E-No:                              | 121032408                                                                                                          |
| EAN:                               | 7611614114965                                                                                                      |
| Material                           | Nickel-plated brass                                                                                                |
| Contact sleeve                     | Nickel-plated brass                                                                                                |
| Seal                               | TPE                                                                                                                |
| O-ring                             | NBR                                                                                                                |
| Operation temperature              | -40°C / +100°C                                                                                                     |
| Strain relief                      | Version A acc. to EN 62444                                                                                         |
| Protection class                   | IP 68 (up to 10 bar) / IP 69                                                                                       |
| NEMA Type rating                   | 4X                                                                                                                 |
| Properties                         | Excellent shield contact through the contact sleeve with the braided shield terminating in the screwed cable gland |
| Entry thread                       | M20x1.5                                                                                                            |
| Clamping range without insert min. | 8.0 mm                                                                                                             |
| Clamping range without insert max. | 11.0 mm                                                                                                            |
| Wrench size                        | 24 mm                                                                                                              |
| Dimension H                        | 25 mm                                                                                                              |
| Thread length L                    | 10 mm                                                                                                              |
| Dispatch                           | 50                                                                                                                 |