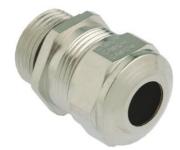

## Cable glands Progress® EMC nickel-plated brass with contact sleeve

Type approval: Progress MS EMV

- · One-piece sealing insert
- · not overall length insulated

| Order number:                      | 1180.20.110                                                                                                        |
|------------------------------------|--------------------------------------------------------------------------------------------------------------------|
| E-No:                              | 121032408                                                                                                          |
| EAN:                               | 7611614114965                                                                                                      |
| Material                           | Nickel-plated brass                                                                                                |
| Contact sleeve                     | Nickel-plated brass                                                                                                |
| Seal                               | TPE                                                                                                                |
| O-ring                             | NBR                                                                                                                |
| Operation temperature              | -40°C / +100°C                                                                                                     |
| Strain relief                      | Version A acc. to EN 62444                                                                                         |
| Protection class                   | IP 68 (up to 10 bar) / IP 69                                                                                       |
| NEMA Type rating                   | 4X                                                                                                                 |
| Properties                         | Excellent shield contact through the contact sleeve with the braided shield terminating in the screwed cable gland |
| Entry thread                       | M20x1.5                                                                                                            |
| Clamping range without insert min. | 8.0 mm                                                                                                             |
| Clamping range without insert max. | 11.0 mm                                                                                                            |
| Wrench size                        | 24 mm                                                                                                              |
| Dimension H                        | 25 mm                                                                                                              |
| Thread length L                    | 10 mm                                                                                                              |
| Dispatch                           | 50                                                                                                                 |