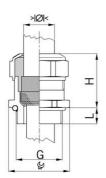

## Long entry thread metric

- One-piece sealing insert
  not overall length insulated

| Order number:                      | 1180.20.91.140                                                                                                     |
|------------------------------------|--------------------------------------------------------------------------------------------------------------------|
| EAN:                               | 7611614233536                                                                                                      |
| Material                           | Nickel-plated brass                                                                                                |
| Contact sleeve                     | Nickel-plated brass                                                                                                |
| Seal                               | FPM                                                                                                                |
| O-ring                             | FPM                                                                                                                |
| Operation temperature              | -40°C / +200°C                                                                                                     |
| Strain relief                      | Version A acc. to EN 62444                                                                                         |
| Protection class                   | IP 68 (up to 10 bar) / IP 69                                                                                       |
| Properties                         | Excellent shield contact through the contact sleeve with the braided shield terminating in the screwed cable gland |
| Entry thread                       | M20x1.5                                                                                                            |
| Clamping range without insert min. | 11.0 mm                                                                                                            |
| Clamping range without insert max. | 14.0 mm                                                                                                            |
| Wrench size                        | 24 mm                                                                                                              |
| Dimension H                        | 27 mm                                                                                                              |
| Thread length L                    | 10 mm                                                                                                              |
| Dispatch                           | 50                                                                                                                 |
|                                    |                                                                                                                    |

1 = Metric coarse-pitch thread

##